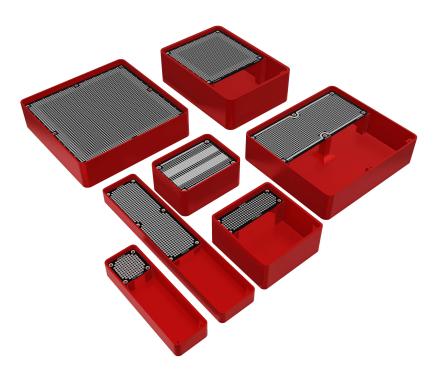

## FREE 3D PRINTABLE ENCLOSURE FILES

## **AVAILABLE TO DOWNLOAD ON OUR WEBSITE**

- STANDARD ENCLOSURES
- ENCLOSURES WITH MOUNTING EARS
- ENCLOSURES WITH BATTERY COMPARTMENTS
- MINI ENCLOSURES
- REMOTE CONTROL ENCLOSURES

https://www.xymtec.com