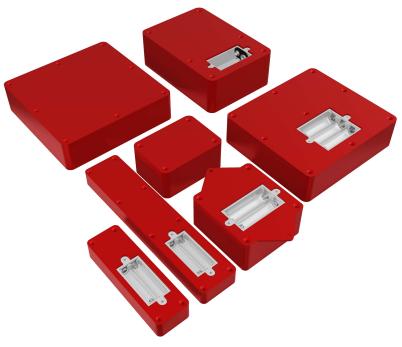

## FREE 3D PRINTABLE ENCLOSURE FILES

## **AVAILABLE TO DOWNLOAD ON OUR WEBSITE**

- STANDARD ENCLOSURES
- ENCLOSURES WITH MOUNTING EARS
- ENCLOSURES WITH BATTERY COMPARTMENTS
- MINI ENCLOSURES
- REMOTE CONTROL ENCLOSURES

https://www.xymtec.com