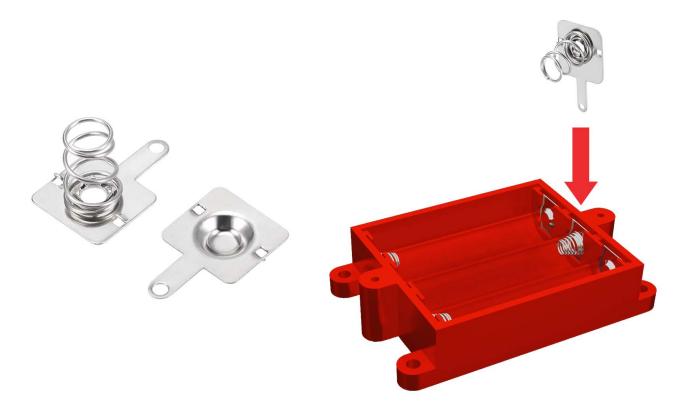

## CONTACT-AAA AAA BATTERY CONTACTS

These battery contacts will fit all XYMTEC 3D printable AAA battery compartments. Press the contacts fully into the available slots in the printed part. The solder tabs will extend out the bottom of the part.

**Size / Dimension:** 0.394" L x 0.354" W (10 mm x 9 mm)

**Battery Type:** AAA

Plating: Nickel Plated

https://www.xymtec.com