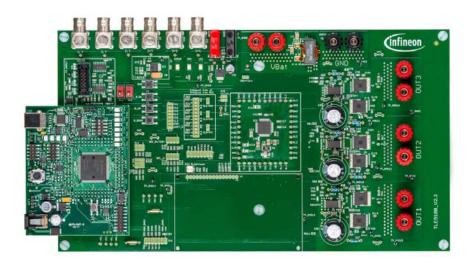

# EVAL\_TLE9180D-31QK

This evaluation board has the purpose to quickly get familiar with the gate driver IC **TLE9180D-31QK** and evaluate the functions. The board can be operated at an input voltage range from 12 V up to 48 V DC.

#### Summary of Features

- Main board with the 3-phase gate driver IC, MOSFET power stage and auxiliary components
- Pre-flashed microcontroller board using the Infineon XC2785X-104F to establish a communication link between the driver IC and the PC
- USB cable to connect the microcontroller to a PC
- Graphical user interface for register easy access to the driver IC (available for Microsoft Windows only)