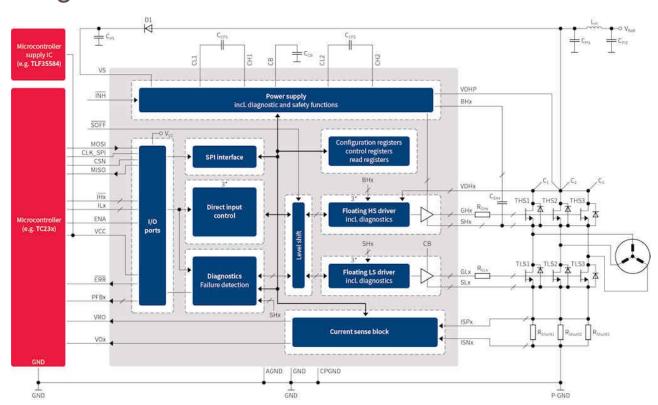

# EVAL\_TLE9180D-31QK

This evaluation board has the purpose to quickly get familiar with the gate driver IC **TLE9180D-31QK** and evaluate the functions. The board can be operated at an input voltage range from 12 V up to 48 V DC.

### **Parametrics**

| Parametrics                      | EVAL_TLE9180D-31QK                                                                                                                                                                                                                                               |  |
|----------------------------------|------------------------------------------------------------------------------------------------------------------------------------------------------------------------------------------------------------------------------------------------------------------|--|
| Family                           | 3-phase gate driver IC; Microcontroller                                                                                                                                                                                                                          |  |
| Input Type                       | DC                                                                                                                                                                                                                                                               |  |
| Output<br>Voltage <b>min max</b> | 12.0 V 48.0 V                                                                                                                                                                                                                                                    |  |
| Product<br>Description           | Evaluation board for TLE9180D-31QK to quickly get familiar with the gate driver IC. The board includes power MOSFETs and a microcontroller on a daughter card. The board comes together with a GUI to easily establish the SPI communication and get it running. |  |
| Qualification                    | Automotive                                                                                                                                                                                                                                                       |  |
| Supply<br>Voltage <b>min max</b> | 12.0 V 48.0 V                                                                                                                                                                                                                                                    |  |
| Target Application               | Automotive ; Motor Control & Drives                                                                                                                                                                                                                              |  |
| Topology                         | 3-Phase Inverter                                                                                                                                                                                                                                                 |  |
| Туре                             | Evaluation Board                                                                                                                                                                                                                                                 |  |
| Parametrics                      | EVAL_TLE9180D-31QK                                                                                                                                                                                                                                               |  |