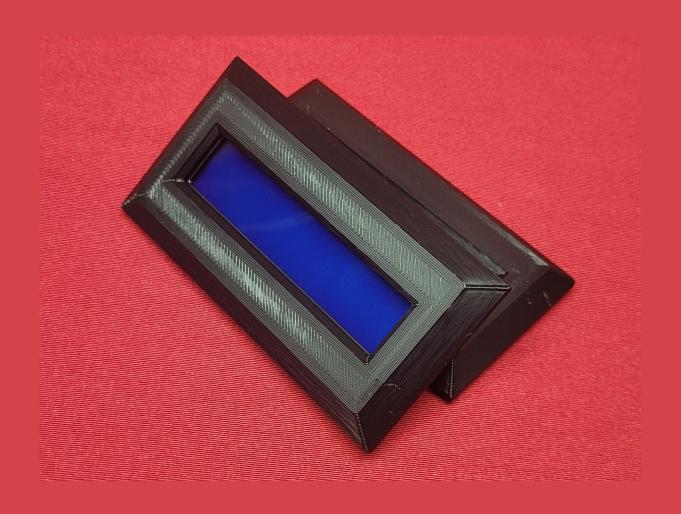

Designed with a special focus on aesthetics and functionality, this bezel will fit the popular 1602 LCD display module (16 x 2 screen). It will not only cover any rough or jagged edges resulting from the hole cutting in your project case but will also provide a refined finish to your setup.

The rear side of the bezel is specially configured to hold the display firmly in position. It can be easily secured using silicone or a similar adhesive, guaranteeing a snug fit without the fear of your display dislodging.