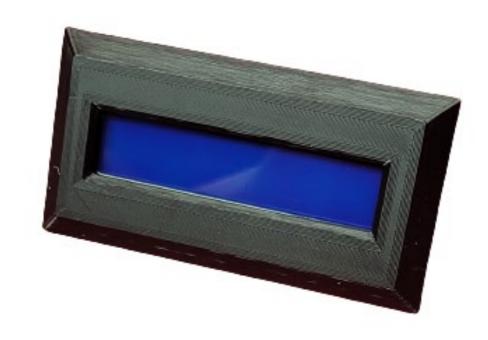

Designed with a special focus on aesthetics and functionality, this bezel will fit the popular 1602 LCD display module (16 x 2 screen). It will not only cover any rough or jagged edges resulting from the hole cutting in your project case but will also provide a refined finish to your setup.

The rear side of the bezel is specially configured to hold the display firmly in position. It can be easily secured using silicone or a similar adhesive, guaranteeing a snug fit without the fear of your display dislodging.