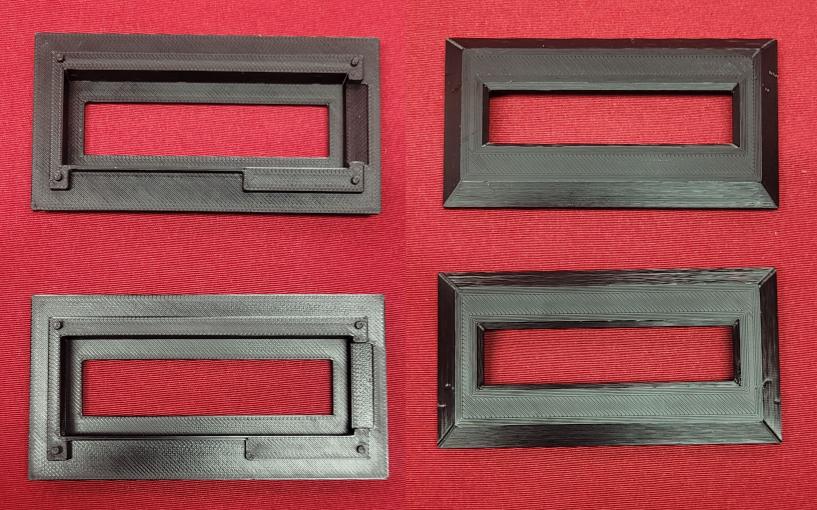

The rear side of the bezel is specially configured to hold the display firmly in position. It can be easily secured using silicone or a similar adhesive, guaranteeing a snug fit without the fear of your display dislodging.

Please note that this listing is solely for the bezel - the LED display and enclosure shown in the images are for reference purposes only. The package will contain two (2) bezels.

Be mindful that you are required to size and cut a hole in your chosen enclosure to accommodate this bezel. With the images showing exact measurements, you can make sure this bezel is the perfect fit for your project.