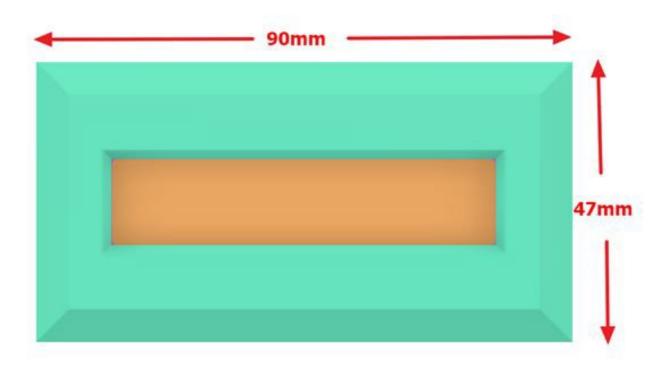

Please note that this listing is solely for the bezel - the LED display and enclosure shown in the images are for reference purposes only. The package will contain two (2) bezels.

Be mindful that you are required to size and cut a hole in your chosen enclosure to accommodate this bezel. With the images showing exact measurements, you can make sure this bezel is the perfect fit for your project.