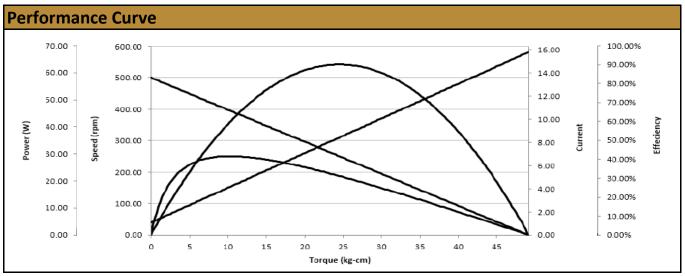

## Contact Us for alternative solutions!

| Specifications |                  |
|----------------|------------------|
| Gearhead Type: | Planetary        |
| Motor Type:    | Carbon - Brushed |
| Rated Voltage: | 24V DC           |
| Rated Speed:   | 395 rpm          |
| Rated Torque:  | 10 kg.cm         |
| Rated Current: | 4 A              |

| No-Load Speed:     | 500 rpm (+/- 10%) |
|--------------------|-------------------|
| No-Load Current:   | < 1.7 A           |
| Max. Power:        | 63 W              |
| Reduction Ratio:   | 12:1              |
| Bearing Type:      | Ball Bearing      |
| Termination Style: | Terminals         |