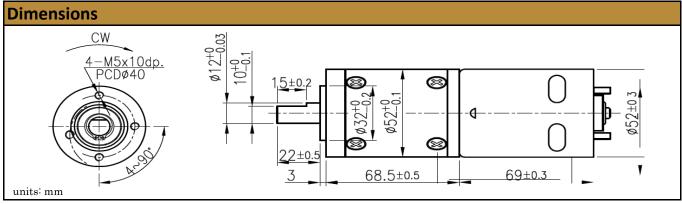

## ø52mm Planetary Gear Motor Carbon - Brushed

MOT-I-81636-52-12

Online ID:

PGM-52-24-12-500-02

Our Planetary Gear Motors are an inline solution providing excellent torque output at various speeds. They are equiped to handle varying loads and are best for intermittent duty operation. With endless performance combinations, we have a fully tailored gear motor solution for you.