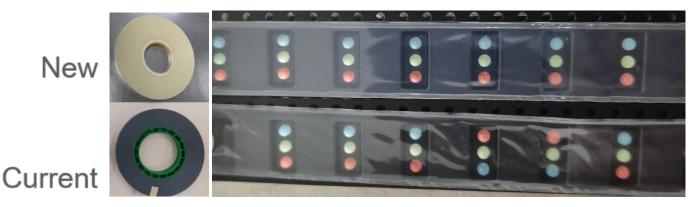

### **Description of the Change**

Cree LED qualified an alternative cover tape for CV94 product series. The current and new cover tape appearance differences are shown below:

Cover tape appearance: