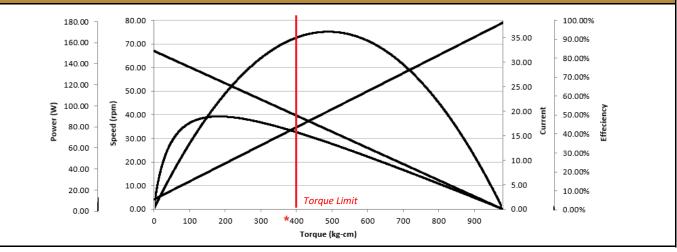

**Contact Us** for alternative solutions!

| Specifications |                  |                    |                    |
|----------------|------------------|--------------------|--------------------|
| Gearhead Type: | Planetary        | No-Load Speed:     | 67 rpm (+/- 10%)   |
| Motor Type:    | Carbon - Brushed | No-Load Current:   | < 2 A              |
| Rated Voltage: | 24V DC           | Stall Torque:      | * 400 kg.cm        |
| Rated Speed:   | 55 rpm           | Max. Power:        | 170 W              |
| Rated Torque:  | 175 kg.cm        | Reduction Ratio:   | 77:1               |
| Rated Current: | 9 A              | Termination Style: | Lead Wires (18AWG) |
| * ~ / /        |                  |                    | 6 :1               |

\* Gearbox limitations are set at 400 kg.cm, operating past this torque limit may create premature failure.

## **Performance Curve**

© 2023 ISL Products International Ltd. Specifications subject to change without notice.