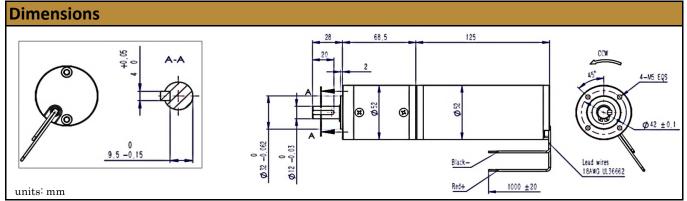

## ø52mm Planetary Gear Motor

## **Carbon - Brushed**

MOT-I-81595

Online ID#:

PGM-J52-24-77-67-C

Our Planetary Gear Motors are an inline solution providing excellent torque output at various speeds. They are best for intermittent duty operation. With endless performance combinations, we have a fully tailored gear motor solution for you.

**Contact Us** for alternative solutions!

| Specifications |                  |                    |                    |
|----------------|------------------|--------------------|--------------------|
| Gearhead Type: | Planetary        | No-Load Speed:     | 67 rpm (+/- 10%)   |
| Motor Type:    | Carbon - Brushed | No-Load Current:   | < 2 A              |
| Rated Voltage: | 24V DC           | Stall Torque:      | * 400 kg.cm        |
| Rated Speed:   | 55 rpm           | Max. Power:        | 170 W              |
| Rated Torque:  | 175 kg.cm        | Reduction Ratio:   | 77:1               |
| Rated Current: | 9 A              | Termination Style: | Lead Wires (18AWG) |
| * ~ / /        |                  |                    | 6 :1               |

\* Gearbox limitations are set at 400 kg.cm, operating past this torque limit may create premature failure.