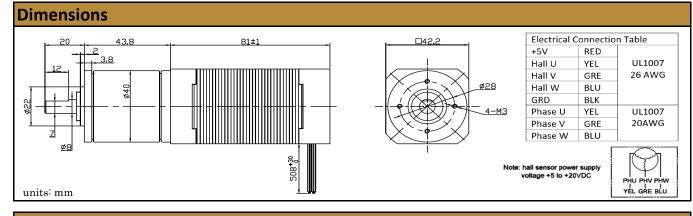

| No-Load Speed:     | 433 rpm (+/- 10%)     |
|--------------------|-----------------------|
| No-Load Current:   | < 0.75 A              |
| Max. Power:        | 68 W                  |
| Max. Current:      | 14 A                  |
| Reduction Ratio:   | 15:1                  |
| Termination Style: | Lead Wires (20/26AWG) |