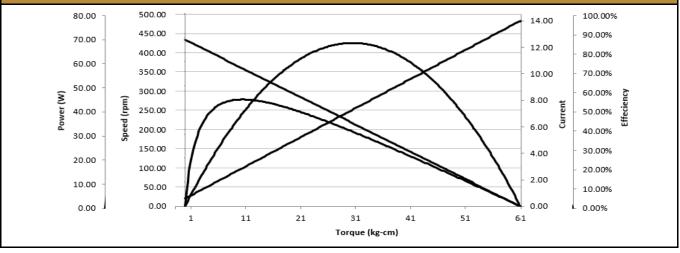

## Contact Us for alternative solutions!

| Specifications |                    |
|----------------|--------------------|
| Gearhead Type: | Planetary          |
| Motor Type:    | Brushless - 8 Pole |
| Rated Voltage: | 24V DC             |
| Rated Speed:   | 266 rpm            |
| Rated Torque:  | 22 kg.cm           |
| Rated Current: | 5 A                |

| No-Load Speed:     | 433 rpm (+/- 10%)     |
|--------------------|-----------------------|
| No-Load Current:   | < 0.75 A              |
| Max. Power:        | 68 W                  |
| Max. Current:      | 14 A                  |
| Reduction Ratio:   | 15:1                  |
| Termination Style: | Lead Wires (20/26AWG) |

## Performance Curve

© 2023 ISL Products International Ltd. Specifications subject to change without notice.

ISL Products International Ltd. • 572 Walt Whitman Rd., Suite 100 • Melville, NY 11747 • T 516-937-3475 • www.islproducts.com