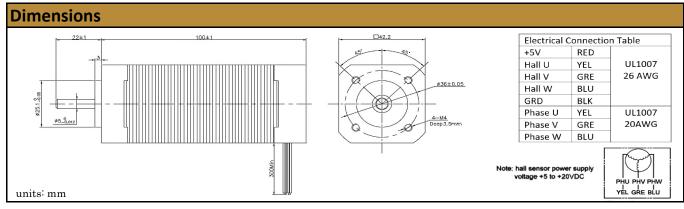

| No-Load Speed:     | 5,800 rpm (+/- 10%)   |
|--------------------|-----------------------|
| No-Load Current:   | < 0.8 A               |
| Back EMF:          | 4.1 V/krpm            |
| Torque Constant:   | 0.407 kg.cm/A         |
| Max. Power:        | 113 W                 |
| Termination Style: | Lead Wires (20/26AWG) |