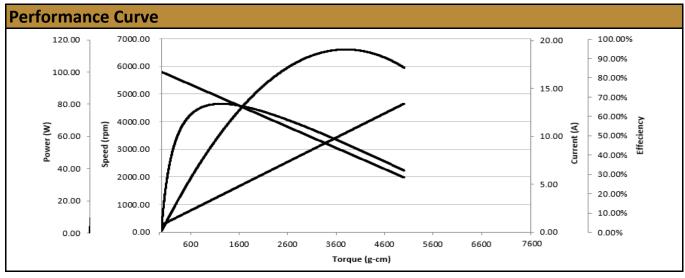

## Contact Us for alternative solutions!

| Specifications    |                    |
|-------------------|--------------------|
| Motor Type:       | Brushless - 8 Pole |
| Rated Voltage:    | 24V DC             |
| Rated Speed:      | 4,000 rpm          |
| Rated Torque:     | 2.5 kg.cm          |
| Rated Current:    | 6.3 A              |
| Phase Resistance: | 0.36 ohms          |

| No-Load Speed:     | 5,800 rpm (+/- 10%)   |
|--------------------|-----------------------|
| No-Load Current:   | < 0.8 A               |
| Back EMF:          | 4.1 V/krpm            |
| Torque Constant:   | 0.407 kg.cm/A         |
| Max. Power:        | 113 W                 |
| Termination Style: | Lead Wires (20/26AWG) |