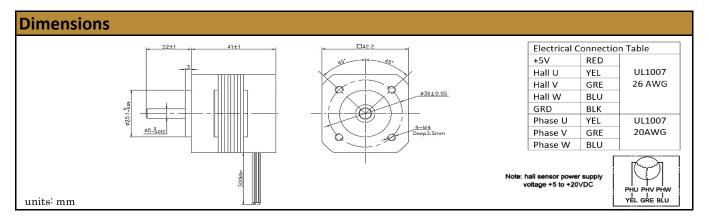

## ø 42mm BLDC Motor

**3-Phase Brushless** 

## **MOT-BL-42S1-24V**

Online ID#: BLDC-J42-41-24-5500-01

Our BLDC Motors are a high quality solution providing excellent speed and torque output with superior reliability and control.

With endless performance combinations, we have a fully tailored gear motor solution for you.