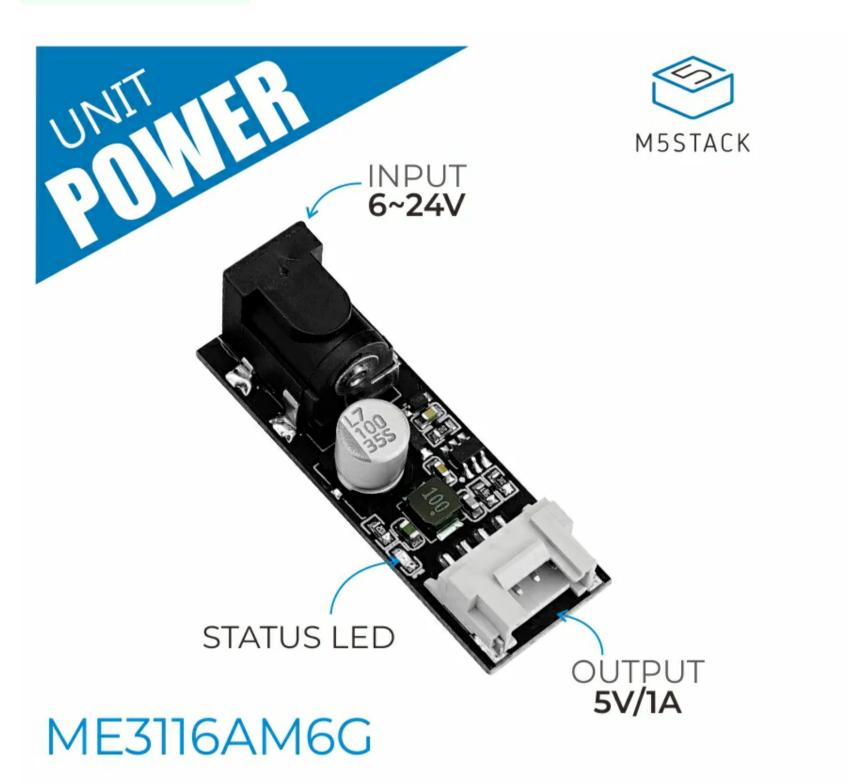

### Description

UNIT POWER is a DC Power Supply Unit with built-in DCDC step-down chip ME3116AM6G, supporting DC 6-24V -> 5V output. The input side is a standard DC-015 Circular interface that can be directly connected to common DC power adapters, and the 5V output side is a Grove interface, which is more convenient to connect to devices and easy to operate, this product is suitable for various DC 5V embedded devices load power supply.

#### **Product Features**

- ME3116AM6G
- DC-DC conversion circuit
- DC 6-24V wide voltage input
- Output capacity: 5V/1A
- With power indicator
- Plug-and-play
- Grove Interface

#### Specifications

| Specifications                        | Parameters         |  |
|---------------------------------------|--------------------|--|
| Step-Down Chip                        | ME3116AM6G         |  |
| Output Capacity                       | 5V/1A              |  |
| DC 12V Input Connector Specifications | DC-015<br>HY2.0-4P |  |
| DC 5V Output Connector Specifications |                    |  |
| Power Indicator                       | Red                |  |
| Net Weight                            | 4.4g               |  |
| Gross Weight                          | 5.1g               |  |