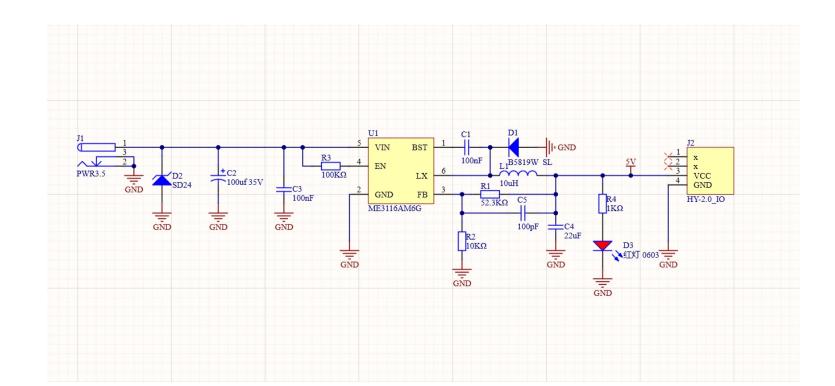

ator
- Plug-and-play
- Grove Interface

# Included

• 1x UNIT POWER

# Applications

• DC 5V device power supply

#### Specifications

| Specifications                        | Parameters         |  |
|---------------------------------------|--------------------|--|
| Step-Down Chip                        | ME3116AM6G         |  |
| Output Capacity                       | 5V/1A              |  |
| DC 12V Input Connector Specifications | DC-015<br>HY2.0-4P |  |
| DC 5V Output Connector Specifications |                    |  |
| Power Indicator                       | Red                |  |
| Net Weight                            | 4.4g               |  |
| Gross Weight                          | 5.1g               |  |





### **Related Links**

• Datasheet

• ME3116AM6G

#### Schematic