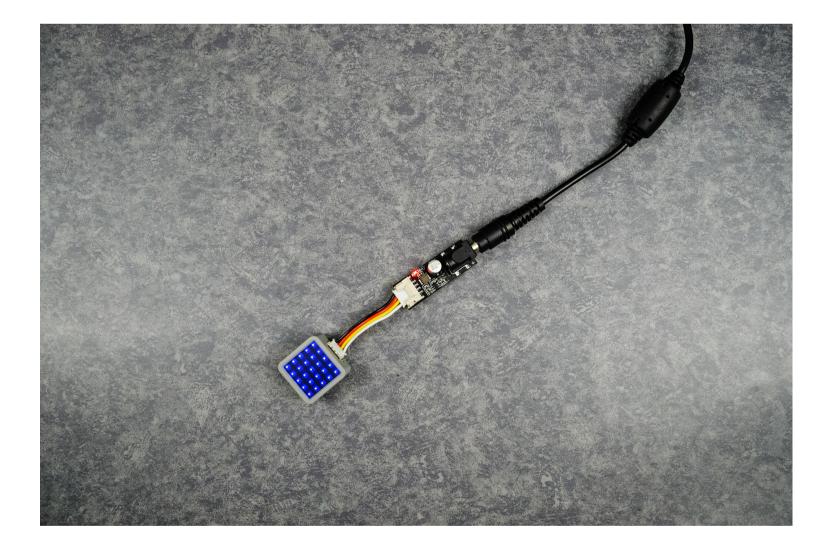

### Description

UNIT POWER is a DC Power Supply Unit with built-in DCDC step-down chip ME3116AM6G, supporting DC 6-24V -> 5V output. The input side is a standard DC-015 Circular interface that can be directly connected to common DC power adapters, and the 5V output side is a Grove interface, which is more convenient to connect to devices and easy to operate, this product is suitable for various DC 5V embedded devices load power supply.

#### **Product Features**

- ME3116AM6G
- DC-DC conversion circuit
- DC 6-24V wide voltage input
- Output capacity: 5V/1A
- With power indicator
- Plug-and-play
- Grove Interface