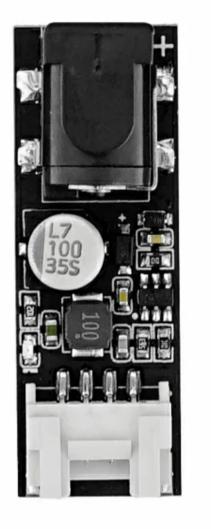

### Description

UNIT POWER is a DC Power Supply Unit with built-in DCDC step-down chip ME3116AM6G, supporting DC 6-24V -> 5V output. The input side is a standard DC-015 Circular interface that can be directly connected to common DC power adapters, and the 5V output side is a Grove interface, which is more convenient to connect to devices and easy to operate, this product is suitable for various DC 5V embedded devices load power supply.

#### **Product Features**

- ME3116AM6G
- DC-DC conversion circuit
- DC 6-24V wide voltage input
- Output capacity: 5V/1A
- With power indicator
- Plug-and-play
- Grove Interface