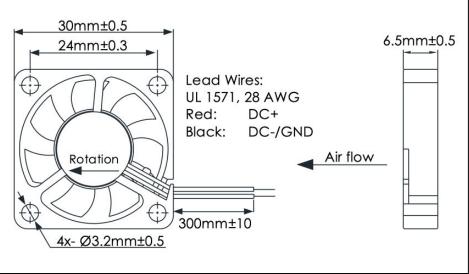

## DC Fan, 5V 30 x 7mm (1.18" x 0.28")

| I I                   |                                                                      |
|-----------------------|----------------------------------------------------------------------|
| Frame                 | PBT UL94 V-0 Plastic                                                 |
| Impeller              | PBT UL94 V-0 Plastic                                                 |
| Connection            | 2x Wire Leads, 28 AWG                                                |
| Motor                 | Brushless DC, Auto Cutoff, Auto<br>Restart, Electronically Protected |
| Bearing System        | Sealed Sleeve                                                        |
| Dielectric Strength   | 500VAC/min, <1mA                                                     |
| Insulation Resistance | 10M ohm between lead wires and frame (500 VDC)                       |

Operating Temperature -10°C ~ +70°C

Storage Temperature -40°C ~ +70°C

<u>Life Expectancy</u> 50,000 hours (L10 at 25°C)

Weight: 0.01 lbs

| Part Number          | OD3006-05LSS           |
|----------------------|------------------------|
| Rated Voltage        | 5 VDC                  |
| Voltage Range        | 4.5 ~ 5.5              |
| Input Power          | 0.45 W                 |
| Rated Current        | 0.09 A                 |
| Rated Speed (RPM)    | 7450                   |
| Airflow (CFM)        | 2.3                    |
| Noise Level (dB)     | 25                     |
| Max. Static Pressure | 0.09" H <sub>2</sub> O |