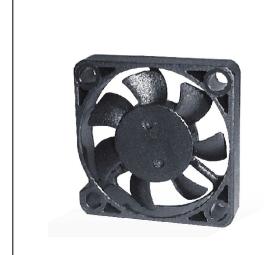

## OD3006-05LSS

## DC Fan, 5V 30 x 7mm (1.18" x 0.28")

| I I                   |                                                                      |
|-----------------------|----------------------------------------------------------------------|
| Frame                 | PBT UL94 V-0 Plastic                                                 |
| Impeller              | PBT UL94 V-0 Plastic                                                 |
| Connection            | 2x Wire Leads, 28 AWG                                                |
| Motor                 | Brushless DC, Auto Cutoff, Auto<br>Restart, Electronically Protected |
| Bearing System        | Sealed Sleeve                                                        |
| Dielectric Strength   | 500VAC/min, <1mA                                                     |
| Insulation Resistance | 10M ohm between lead wires and frame (500 VDC)                       |