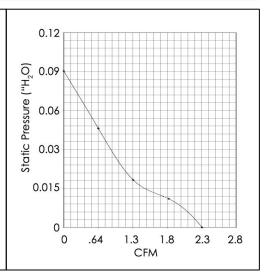

Operating Temperature -10°C ~ +70°C

Storage Temperature -40°C ~ +70°C

<u>Life Expectancy</u> 50,000 hours (L10 at 25°C)

Weight: 0.01 lbs

| Part Number          | OD3006-05LSS           |
|----------------------|------------------------|
| Rated Voltage        | 5 VDC                  |
| Voltage Range        | 4.5 ~ 5.5              |
| Input Power          | 0.45 W                 |
| Rated Current        | 0.09 A                 |
| Rated Speed (RPM)    | 7450                   |
| Airflow (CFM)        | 2.3                    |
| Noise Level (dB)     | 25                     |
| Max. Static Pressure | 0.09" H <sub>2</sub> O |