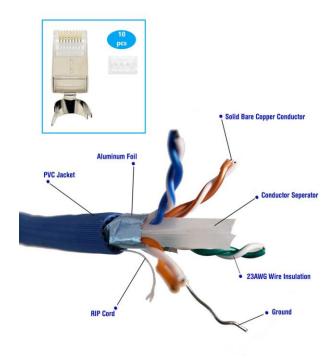

## 250Ft CAT 6A Solid & Shielded (F/UTP) Bulk Ethernet Cable with 10-Pack Universal Shielded RJ45 Connectors - Blue (TR4-70SHBL250-K)

Micro Connectors' Bulk CAT6A Shielded Cable comes on a convenient wooden spool for easy access, providing you with 250 feet of high quality, solid full copper wire with overall aluminum foil shielding, ready for termination and routing. The Mylar foil shielding protects your data as it travels through the four twisted pairs of 23-gauge solid copper wires by wrapping it in a thin metal sleeve thus keeping electrical interference from things like fluorescent lights and electrical lines found in a drop ceiling or inside walls at a minimum. Simply pull the length required for your installation straight from the spool and terminate at your leisure. These cables are a great aid in large scale network installations and other long-distance cable runs and like all of our bulk networking cables, these are constructed with only high-quality components that can be counted on for high performance.

## **Features:**

- Overall aluminum foil shielding (F/UTP) CM In-Wall Rated Category 6A
  Ethernet cable
- 23 AWG individual solid pure copper conductors
- Supports Power over Ethernet: PoE, PoE+, and PoE++
- CAT6A speeds up to 10Gbps and 550 MHz bandwidth
- Cross separator spline to ensure better signal performance and less crosstalk
- Comes on a convenient wooden spool for easy access
- Running "FT" count printed on cable for easy measurement
- Meets ANSI/TIA-568-C specifications and UL, RoHS and TAA compliant
- Each package comes with 10 sets of shielded modular connectors

Specifications/Contents: Model: TR4-70SHBL250-K

Category: CAT 6A

**Conductor: Solid bare copper** 

Wire Gauge: 23 AWG

Cable Jacket: CM In-wall rated

Shielding: F/UTP overall aluminum foil shielding

Color: Blue Length: 250 ft