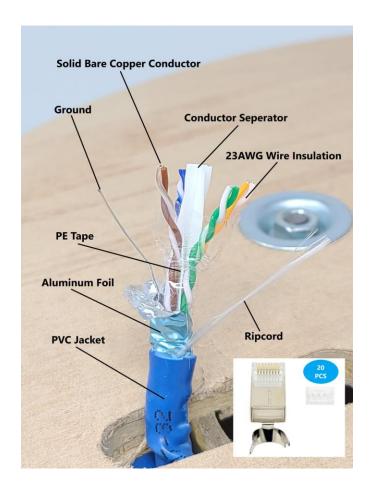

Foiled Unshielded Twisted Pair (F/UTP) Category 6A Ethernet cable.

23AWG (American wire gauge) individual solid pure copper conductors for permanent installation.

In-Wall and Riser-Rated Installation (CMR).

Comes with 20 pcs Shielded Modular Connectors rated for stranded & solid CAT 7/6A/6 cable.

Running "FT" count printed on cable for easy measurement.

**RoHS** compliant.

TAA compliant.