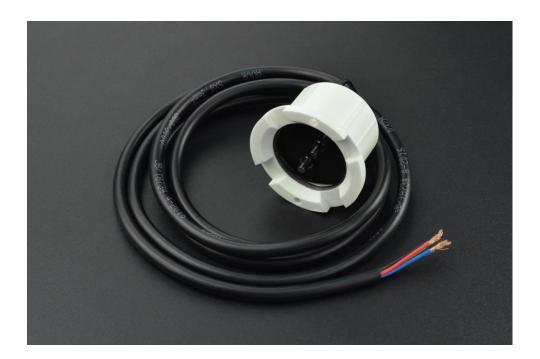

## **Water Leak Detector**

SKU:SEN0454

## **INTRODUCTION**

Water leakage may cause some safety risks and monetary loss. Is there any device that can tell us whether there is water leakage in time so that we can take measures to minimize and avoid damage? Yes, there is. This water leak sensor, based on the integrated design of NO/NC, aims to detect water leakage as well as water shortage. The sensor uses relay output signal, when it is normally open and water touches the two probes, the built-in relay will be triggered; when it is normally closed and the water level is lower than two probes, the built-in relay will be triggered; Then, the alarm system will be turned on or the equipment in house will be switched off.

## **SPECIFICATION**

- Process Medium: water
- Output Signal: switch quantity output
- Operating Current: <30mA
- Operating Voltage: 7-18V
- Response Time: < 50ms
- Operating Temperature: -10°C-60°C
- Protection Level: IP66
- Size: 47mm/1.85" in diameter, 30mm/1.18" in height
- Wiring:
- Red wire-power supply +
- Black wire- power supply -
- Yellow wire-common
- Blue wire-normally closed
- White wire-normally open