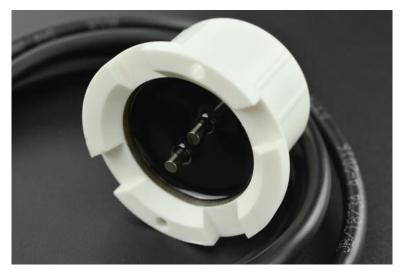

## **SPECIFICATION**

- Process Medium: water
- Output Signal: switch quantity output
- Operating Current: <30mA
- Operating Voltage: 7-18V
- Response Time: < 50ms
- Operating Temperature: -10°C-60°C
- Protection Level: IP66
- Size: 47mm/1.85" in diameter, 30mm/1.18" in height
- Wiring:
- Red wire-power supply +
- Black wire- power supply -
- Yellow wire-common
- Blue wire-normally closed
- White wire-normally open