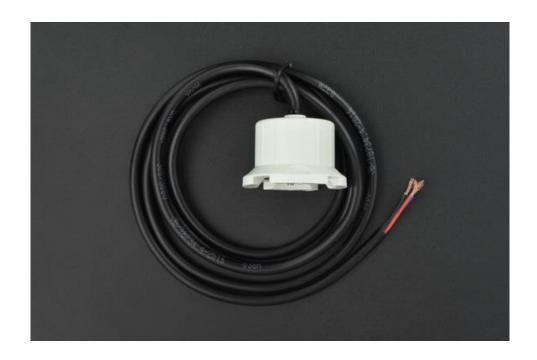

## **Water Leak Detector**

SKU:SEN0454

## **INTRODUCTION**

Water leakage may cause some safety risks and monetary loss. Is there any device that can tell us whether there is water leakage in time so that we can take measures to minimize and avoid damage? Yes, there is. This water leak sensor, based on the integrated design of NO/NC, aims to detect water leakage as well as water shortage. The sensor uses relay output signal, when it is normally open and water touches the two probes, the built-in relay will be triggered; when it is normally closed and the water level is lower than two probes, the built-in relay will be triggered; Then, the alarm system will be turned on or the equipment in house will be switched off.

## **SPECIFICATION**

- Process Medium: water
- Output Signal: switch quantity output
- Operating Current: <30mA
- Operating Voltage: 7-18V
- Response Time: < 50ms
- Operating Temperature: -10°C-60°C
- Protection Level: IP66
- Size: 47mm/1.85" in diameter, 30mm/1.18" in height
- Wiring:
- Red wire-power supply +
- Black wire- power supply -
- Yellow wire-common
- Blue wire-normally closed
- White wire-normally open