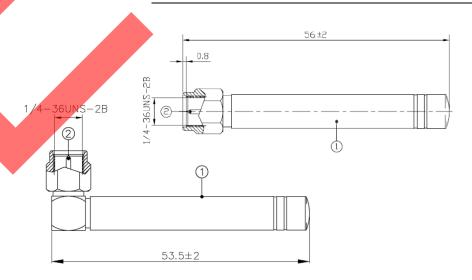

#### Technical data

| Frequency   | 824-960/1710-1990 MHz                                |
|-------------|------------------------------------------------------|
| Return loss | < -4.5 dB                                            |
| Gain        | Max 3 dBi                                            |
| Dimension   | 7 x 53 – 8 x 65 mm (depending on connector)          |
| Mounting    | Connector mounting                                   |
| Connection  | Variable                                             |
| Temperature | -40 to +85° C                                        |
| RoHS status | Compliant with EU directive 2011/65/EU and 2015/8631 |