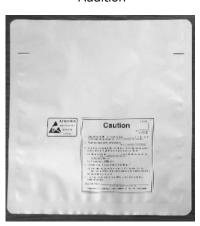

81-(0)3-6699-3935

Web inquiry: http://www.akm.com/akm/jp/support/inquires/

End



# **Change Summary**

|                          | Additional material                    |
|--------------------------|----------------------------------------|
| Raw material             | No change                              |
| Size                     | No change<br>(260mmx240mm/380mmx310mm) |
| Surface resistivity      | No change                              |
| Moisture permeability    | No change                              |
| Appearance               | Refer to the photo below               |
| Printed description      | No change                              |
| Environment-related doc. | Equivalent                             |

# **Appearance** (ex : 260mmx240m)

## Current



## Addition



## **Printed description**

#### Current



#### Addition