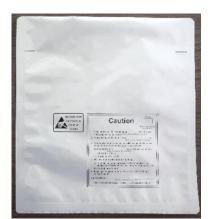

6699-3943 Fax +81-(0)3-6699-3935

Web inquiry: http://www.akm.com/akm/jp/support/inquires/

End



# **Change Summary**

|                          | Additional material                    |
|--------------------------|----------------------------------------|
| Raw material             | No change                              |
| Size                     | No change<br>(260mmx240mm/380mmx310mm) |
| Surface resistivity      | No change                              |
| Moisture permeability    | No change                              |
| Appearance               | Refer to the photo below               |
| Printed description      | No change                              |
| Environment-related doc. | Equivalent                             |

# **Appearance** (ex : 260mmx240m)

## Current



## Addition



## **Printed description**

#### Current



#### Addition