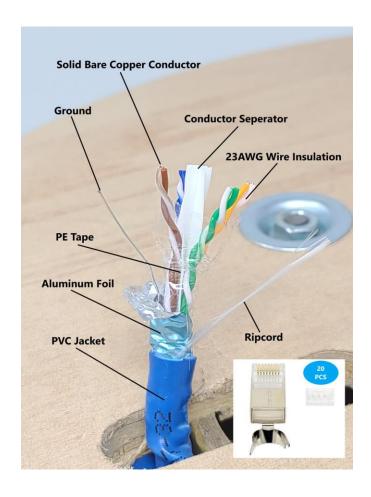

## 500Ft CAT7 Bulk Ethernet 23AWG Cable Solid & Shielded (S/FTP) CMR Riser (Blue) With 20 pcs of Shielded Modular Connectors (TR4-580SRBL-KIT)

Micro Connectors' Bulk CAT7 Shielded Cable comes on a convenient wooden spool for easy access, providing you with 500 feet of high quality, solid full copper wire with shielded and foiled twisted pair, ready for termination and routing. The braided shield with foiled twisted pair protects your data as it travels through the four twisted pairs of 23-gauge solid copper wires by wrapping it in a thin metal sleeve thus keeping electrical interference from things like fluorescent lights and electrical lines found in a drop ceiling or inside walls at a minimum. Simply pull the length required for your installation straight from the spool and terminate at your leisure. These cables are a great aid in large scale network installations and other long-distance cable runs and like all of our bulk networking cables, these are constructed with only high-quality components that can be counted on for high performance.

## **Features:**

- S/FTP (Braided Shielded & Foiled Twisted Pair) shielding to reduce crosstalk, EMI and electrical interference
- CMR In-Wall Riser rated cable jacket
- CAT7 speeds up to 10Gbps and 600 MHz bandwidth to future proof your installation
- 23 AWG individual solid pure copper conductors
- Supports Power over Ethernet: PoE, PoE+, and PoE++
- Comes on a convenient wooden spool for easy access
- Running "FT" count printed on cable for easy measurement
- Meets ANSI/TIA-568-C specifications and UL, RoHS and TAA compliant

Specifications/Contents: Model: TR4-580SRBL-KIT

Category: CAT 7

**Conductor: Solid bare copper** 

Wire Gauge: 23 AWG

Cable Jacket: CMR In-wall riser rated

**Shielding: S/FTP (Braided Shielded & Foiled Twisted Pair)** 

Color: Blue Length: 500 ft

**Overall Cable Outer Diameter: 7.5 mm** 

Package Includes: 500ft cable and 20 pcs of connectors