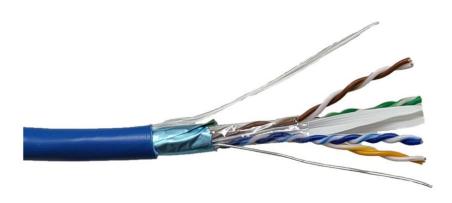

## 250 Feet CAT 6A Solid & Shielded (F/UTP) CMR Riser Bulk Ethernet Cable (Blue) (TR4-570SRBL-250)

## **Product Overview**

- Shielded cables designed to prevent EMI Interference and ensuring best signal possible
- Foiled Unshielded Twisted Pair (F/UTP) Category 6A Plus Ethernet cable
- 23AWG (American wire gauge) individual solid pure copper conductors for permanent installation
- In-Wall and Riser-Rated Installation (CMR)
- Full 10 Gigabit network speed at 500 MHz performance
- Ideal for PoE and VoIP applications where data loss is audibly and visually seen and heard
- Meets ANSI/TIA-568-C specifications
- Running "FT" count printed on cable for easy measurement
- RoHS compliant
- TAA compliant