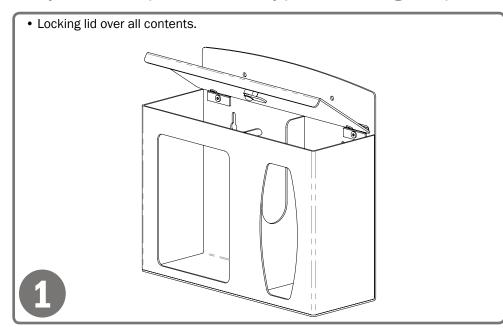

#### **Product Description:**

- Respiratory Hygiene Station Locking
- Holds two boxes of face masks and one two boxes of facial tissues or one box of gloves
- Hinged locking lid
- Keyholes for wall mounting
- Quartz Beige ABS Plastic