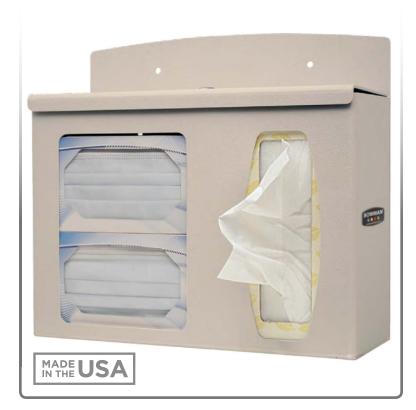

#### **Product Description:**

- Respiratory Hygiene Station Locking
- Holds two boxes of face masks and one two boxes of facial tissues or one box of gloves
- Hinged locking lid
- Keyholes for wall mounting
- Quartz Beige ABS Plastic

#### Dispenses:

- Left: Box(es) no larger than 7.75"W x 4.00"H x 4.75"D (19.7 cm x 10.2 cm x 12.1 cm)
- Right: Box(es) no larger than 5.50"W x 10.00"H x 4.75"D (14.0 cm x 25.4 cm x 12.1 cm)