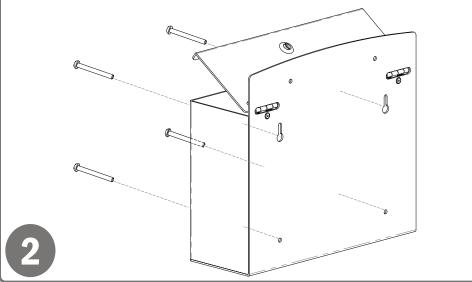

# Installation

Always mount dispensers securely prior to loading with product.

 Mount securely to a wall with screws approved and supplied by building maintenance.

#### Parts included:

- Dispenser
- Tools Required:
  - No tools required to assemble dispenser

Care and Construction ABS Plastic