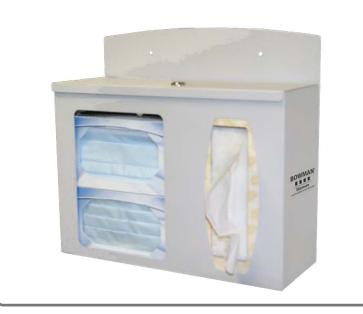

### Related Products (each sold separately):

RS002-0512: Respiratory Hygiene Station - Locking, Aluminum (shown below)