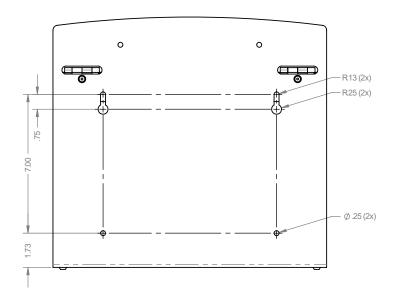

#### Mounting Specifications:

BOWMAN<sup>®</sup> Dispensers Organize-Contain-Comply

# Installation

Always mount dispensers securely prior to loading with product.

 Mount securely to a wall with screws approved and supplied by building maintenance.