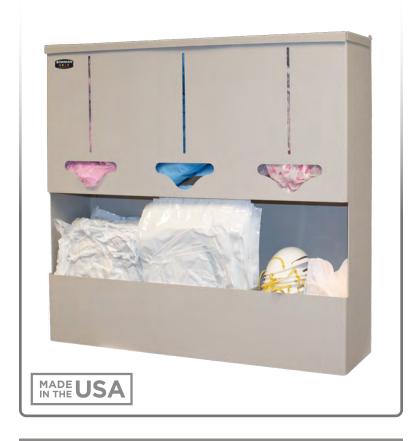

### **Product Description:**

- Protection System Extra Capacity
- Holds protective equipment or miscellaneous items in three bulk compartments and disposable or reusable gowns, aprons, or coveralls/jumpsuits and boxes or bulk face masks in two storage areas
- Designed for extra capacity to accommodate USP <800>
- Pivot hinge lid with flange to reduce dust
- Keyholes for wall mounting
- Quartz Beige ABS Plastic

#### Dispenses:

- Top: Item(s) no larger than 10.55"W x 14.75"H x 7.75"D (26.8 cm x 37.5 cm x 19.7 cm)
- Bottom left: Item(s) no larger than 22.00"W x 15.00"H x 7.75"D (55.9 cm x 38.1 cm x 19.7 cm)
- Bottom right: Item(s) no larger than 9.67"W x 15.00"H x 7.75"D (12.1 cm x 24.6 cm x 19.7 cm)