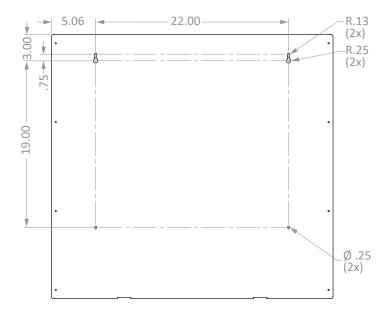

### **Mounting Specifications:**

Mount securely to a wall with screws approved and supplied by building