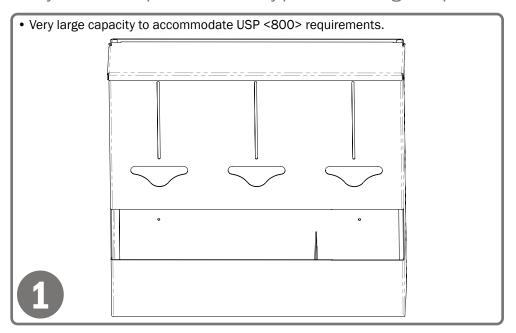

### **Product Description:**

- Protection System Extra Capacity
- Holds protective equipment or miscellaneous items in three bulk compartments and disposable or reusable gowns, aprons, or coveralls/jumpsuits and boxes or bulk face masks in two storage areas
- Designed for extra capacity to accommodate USP <800>
- Pivot hinge lid with flange to reduce dust
- Keyholes for wall mounting
- Quartz Beige ABS Plastic