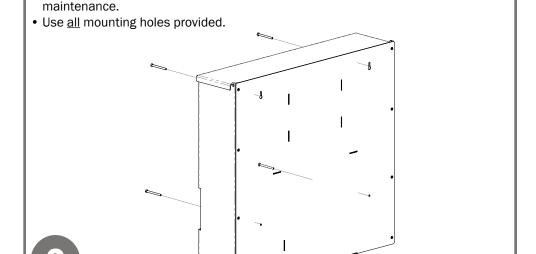

### **Mounting Specifications:**

### Installation

Always mount dispensers securely prior to loading with product.

Mount securely to a wall with screws approved and supplied by building