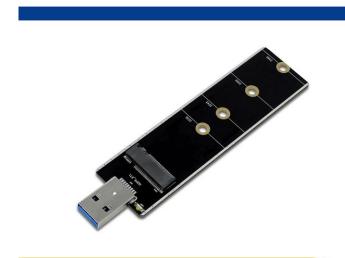

## M.2 NVMe & SATA SSD to USB 3.2 Gen 2x1 Type-A Adapter NVME-S32USBA

Fast USB 3.2 Gen 2x1 10Gbps transfer rate

## Features:

Flexible design to support wide compatibility with both M.2 NVMe (M-Key) and SATA SSD (B+M Key)

Fast USB 3.2 Gen 2x1 10Gbps transfer rate

Supports multiple M.2 sizes including 2230, 2242, 2260, 2280

Easy installation with adjustable silicone M.2 fixture and no tools needed

Quality thermal pads included to dissipate heat

Easy access for copying, transferring, or cloning your SSD via plug and play USB connection

## **Specifications:**

Model: NVME-S32USBA

Interface: USB 3.2 Gen2x1 Type-A Male

Supported SSD Interface: M.2 M-Key (NVMe) and B+M Key (SATA)

Compatible M.2 SSD Length: 2230, 2242, 2260, 2280

System: Win 7 / Win 10 / Mac 10.10.5 or later