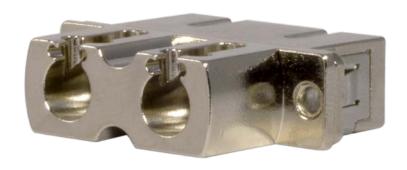

# S2M4D-ADPT-LCSC

Duplex Multimode OM4 or Single Mode OS2 LC to SC Coupler

The S2M4D-ADPT-LCSC, a fiber optic adapter sometimes also called a coupler, is a small device designed to terminate or link the fiber optic cables or fiber optic connectors between two fiber optic lines.

# **Physical Characteristics**

| Connector Types End A | LC  |
|-----------------------|-----|
| Connector Types End B | SC  |
| Polish Type           | UPC |