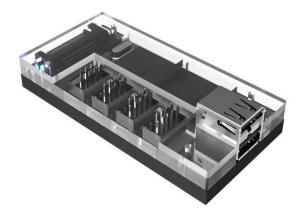

## Acrylic Internal USB 2.0 Hub with Magnetic Base S08-303IA

5 USB 2.0 Ports Expansion

Expand your systems connectivity with Micro Connectors Acrylic Internal USB Hub. Add 3 additional internal USB 2.0 headers and 2 external USB 2.0 Type-A ports to your system to connect the latest liquid coolers, power supplies, digital fan controllers, and lighting accessories. With its magnetic base, the internal hub can be conveniently attached to base of your system to save space and giving you a clean and sleek look.

Features:

Provides 3 Internal USB 2.0 9-Pin Header

Provides 2 USB 2.0 Type A Ports

Sleek Acrylic Cover with Aluminum Base

**Built-In Magnetic Base for Convenient Installation** 

Power LED and Activity Indicator

Plug & Play

Specifications/Contents:

Model: S08-303-IA

Material: Acrylic, Aluminum

Dimensions: 3.56 x 1.8 x 0.93" / 90.4 x 45.6 x 23.5mm

Ports: USB 2.0 9-Pin Header (3)

USB 2.0 Type A (2)

Connection to M/B: USB 2.0 9-Pin Header