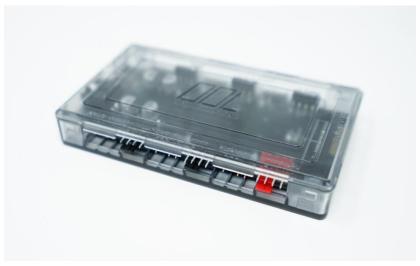

## 12 Port ARGB/PWM Fan and Light Splitter Hub with Magnetic Base S08-06ARPW

## **Features:**

- 1 to 6 Multi Way Splitter for ARGB devices
- 1 to 6 Splitter for PWM fans
- Provides 6 Addressable RGB (ARGB) 3-pin 5V header to connect up to 6 fans or lighting strips with a single MB connection
- Provides 6 PWM 4-pin header to connect up to 6 PWM fans with a single MB connection
- Built-In magnetic base for convenient installation
- Space saving design for organizing cables
- SATA power connector

## **Specifications/Contents:**

Model: S08-06ARPW Material: Plastic

**Dimensions:** 3.90 x 2.25 x 0.60"

**Ports:** 6 ARGB 3-Pin Ports 6 PWM 4-Pin Ports

Connection to M/B: 1 ARGB & 1 PWM

**Power:** SATA 15-Pin **Weight:** 0.20 lbs