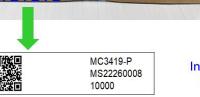

## **Change Details**

1.Logo and Label change

Inner box– side label (size: 80x20mm)

3 For mergerd reel, it is changed as one label on the inner box and one label on the outer box