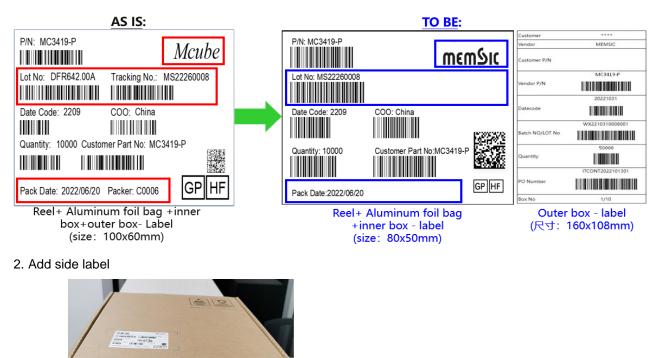

## **Change Details**

1.Logo and Label change

Inner box– side label (size: 80x20mm)

3 For mergerd reel, it is changed as one label on the inner box and one label on the outer box