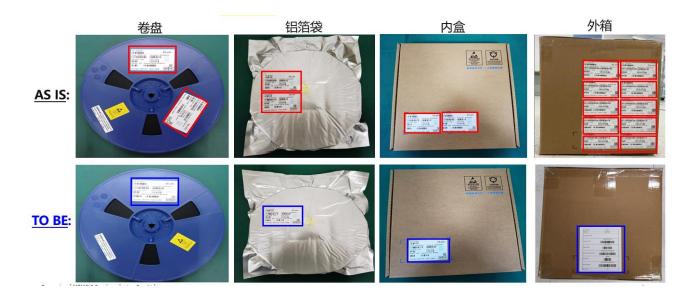

## **Change Details**

1.Logo and Label change

Inner box– side label (size: 80x20mm)

3 For mergerd reel, it is changed as one label on the inner box and one label on the outer box