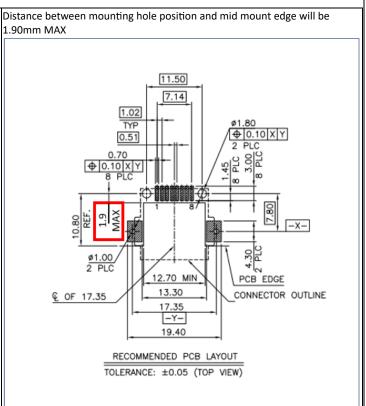

# **TE Connectivity**

Product Change Notification: PCN-22-158534 PCN Date: 17-NOV-22

TE would like to inform you of the following change(s) to the listed TE Connectivity Product. In case of any further questions about this change(s), please contact your TE Connectivity Sales Engineer. Affected part, drawing and/or specification numbers are listed on the attached sheet(s).

## **General Product Description:**

MODULAR JACK, RJ45, SMT TYPE,AU:6u"





## Reason for Changes:

| PCN Attributes:   |                            |  |  |  |  |  |
|-------------------|----------------------------|--|--|--|--|--|
| Product Category: | Kind of Change:            |  |  |  |  |  |
| Connectors        | Drawing                    |  |  |  |  |  |
| Change Feature:   | Potential Customer Impact: |  |  |  |  |  |
| Drawing Change    |                            |  |  |  |  |  |
| Remarks:          |                            |  |  |  |  |  |

| Estimated Dates:                                                                              |                                                      |  |  |  |  |  |
|-----------------------------------------------------------------------------------------------|----------------------------------------------