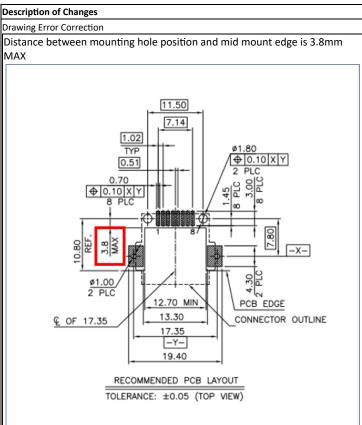

# **TE Connectivity**

Product Change Notification: PCN-22-158534 PCN Date: 17-NOV-22

TE would like to inform you of the following change(s) to the listed TE Connectivity Product. In case of any further questions about this change(s), please contact your TE Connectivity Sales Engineer. Affected part, drawing and/or specification numbers are listed on the attached sheet(s).

## **General Product Description:**

MODULAR JACK, RJ45, SMT TYPE,AU:6u"





## Reason for Changes:

| PCN Attributes:   |                            |  |  |  |  |  |
|-------------------|----------------------------|--|--|--|--|--|
| Product Category: | Kind of Change:            |  |  |  |  |  |
| Connectors        | Drawing                    |  |  |  |  |  |
| Change Feature:   | Potential Customer Impact: |  |  |  |  |  |
| Drawing Change    |                            |  |  |  |  |  |
| Remarks:          |                            |  |  |  |  |  |

| Estimated Dates:                                                                              |                                                      |  |  |  |  |  |
|-----------------------------------------------------------------------------------------------|--------------------------------------------