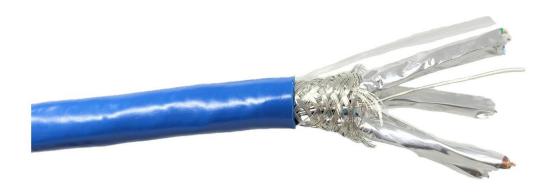

## **Product Overview**

CAT7 Bare Copper Solid & Shielded S/FTP (Screened Foiled Twisted Pair) UL Listed for In-Wall and Riser Installation (CMR) ISO/IEC 11801 Verified, RoHS Compliant

Supports up to 600MHz and Suitable for 1000BASE-T / 1000BASE-TX (Gigabit Ethernet) and 10GBASE-T (10-Gigabit Ethernet)

## Features:

Application: UL Listed for In-Wall and Riser Installation (CMR)

Conductor: CAT7 Bare Copper 23AWG Solid S/FTP (Shielded & Foiled

Twisted Pair)

Jacket: Blue PVC 7.5 mm in Outside Diameter RoHS Compliant Transfer Rates: 10/100/1000 Mbps up to 600 MHz Bandwidth