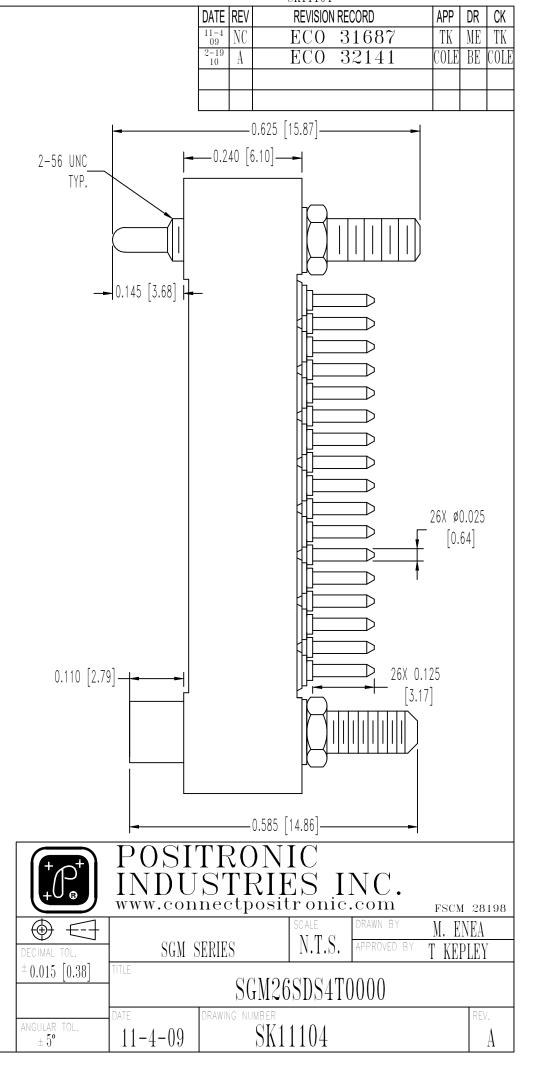

## NOTES:

1. MATERIALS AND FINISHES:

INSULATOR: GLASS FILLED DAP PER ASTM-D-5948 TYPE SDG-F, COLOR GREY.

CONTACTS - PRECISION MACHINED HIGH TENSILE COPPER ALLOY WITH BERYLLIUM COPPER CLIP
GOLD FLASH OVER NICKEL FINISH.

JACKSCREWS: PASSIVATED STAINLESS STEEL.

HEX NUTS AND WASHERS: NYLON.

2. DETAILED PRODUCT, ELECTRICAL, AND MECHANICAL INFORMATION IS AVAILABLE IN THE LATEST HIGH DENSITY RECTANGULAR PRODUCT PUBLICATION. VISIT CONNECTPOSITRONIC.COM/PRODUCTS/54/HIGHDENSITYRECTANGULAR OR CONNECTPOSITRONIC.COM.

3. DIMENSIONS ARE IN INCHÉS [MILLIMÉTERS].