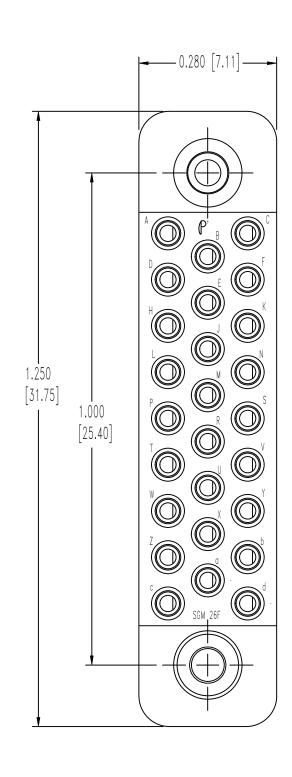

ICAL INFORMATION IS GIVEN FREE OF CHARGE, THE USER EMPLOYS SUCH INFORMATION AT HIS OWN DISCRETION AND RISK. POSITRONIC ASSUMES NO RESPONSIBILITY FOR RESULTS OBTAINED OR DAMAGES INCURRED FROM USE OF SUCH INFORMATION IN WHOLE OR IN PART.



## NOTES:

1. MATERIALS AND FINISHES:

INSULATOR: GLASS FILLED DAP PER ASTM-D-5948 TYPE SDG-F, COLOR GREY.

CONTACTS - PRECISION MACHINED HIGH TENSILE COPPER ALLOY WITH BERYLLIUM COPPER CLIP
GOLD FLASH OVER NICKEL FINISH.

JACKSCREWS: PASSIVATED STAINLESS STEEL.

HEX NUTS AND WASHERS: NYLON.

2. DETAILED PRODUCT, ELECTRICAL, AND MECHANICAL INFORMATION IS AVAILABLE IN THE LATEST HIGH DENSITY RECTANGULAR PRODUCT PUBLICATION. VISIT CONNECTPOSITRONIC.COM/PRODUCTS/54/HIGHDENSITYRECTANGULAR OR CONNECTPOSITRONIC.COM.

3. DIMENSIONS ARE IN INCHÉS [MILLIMÉTERS].