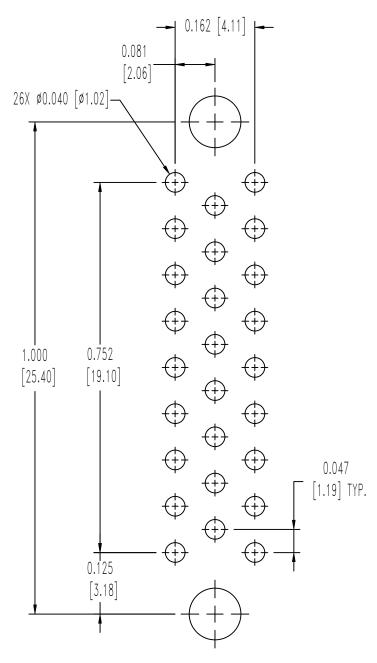

THIS DRAWING CONTAINS INFORMATION PROPRIETARY TO POSITRONIC AND IT'S SUBSIDIARIES. POSITRONIC BELIEVES THE DATA ON THIS DRAWING TO BE RELIABLE, SINCE THE TECHNICAL INFORMATION IS GIVEN FREE OF CHARGE, THE USER EMPLOYS SUCH INFORMATION AT HIS OWN DISCRETION AND RISK. POSITRONIC ASSUMES NO RESPONSIBILITY FOR RESULTS OBTAINED OR DAMAGES INCURRED FROM USE OF SUCH INFORMATION IN WHOLE OR IN PART.



## NOTES:

1. MATERIALS AND FINISHES:

INSULATOR: GLASS FILLED DAP PER ASTM-D-5948 TYPE SDG-F, COLOR GREY.

CONTACTS - PRECISION MACHINED HIGH TENSILE COPPER ALLOY WITH BERYLLIUM COPPER CLIP
GOLD FLASH OVER NICKEL FINISH.

JACKSCREWS: PASSIVATED STAINLESS STEEL.

HEX NUTS AND WASHERS: NYLON.

2. DETAILED PRODUCT, ELECTRICAL, AND MECHANICAL INFORMATION IS AVAILABLE IN THE LATEST HIGH DENSITY RECTANGULAR PRODUCT PUBLICATION. VISIT CONNECTPOSITRONIC.COM/PRODUCTS/54/HIGHDENSITYRECTANGULAR OR CONNECTPOSITRONIC.COM.

3. DIMENSIONS ARE IN INCHÉS [MILLIMÉTERS].