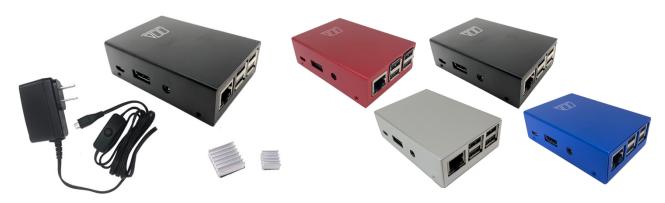

## Aluminum Raspberry Pi 3 Case for Model B/B+ with UL Approved On/Off Switch 5V/2.5A Power Adapter

(RAS-03RDPWR-PI, RAS-03SLPWR-PI, RAS-03BKPWR-PI, RAS-03BLPWR-PI)

Micro Connectors' Aluminum Raspberry Pi 3 Case for Model B/B+ is a high-quality durable aluminum case that's designed to help to deal with the high temperatures of your Pi and dissipate its heat. The precision-cut casing allows easy access to all ports. Our kit also comes with heatsinks to actively draw the heat from your Pi and a UL approved power supply with an easy-to-use on/off switch—all the essentials to get your Pi project started!

## **FEATURES**

- Compatible with:
  - o Raspberry Pi 1 Model B+
  - o Raspberry Pi 2 Model B
  - o Raspberry Pi 3 Model B/B+
- Wall-mount compatible
- 47in/3.9ft Micro USB power adapter is:
  - o UL and FCC approved
    - o DoE Level VI efficiency
  - Over voltage and short circuit protection
  - o Input: AC100-240V/50-60Hz
  - o Output: DC 5V/2.5A
- Comes in red, silver, black, and blue

## **INCLUDES**

- Aluminum case
- Micro USB power adapter
- (2) Heatsinks
- Anti-slip rubber feet pads
- Screws and screwdriver