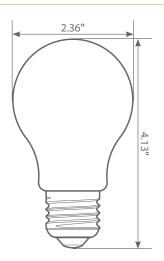

distribution. This A19 Class LED bulb comes in 2700K CCT (Warm White) for charming and hospitable environments.













### **Specifications**

| Input Power | Input Voltage | Lumen Output | Beam Angle | Center Beam | ССТ    |
|-------------|---------------|--------------|------------|-------------|--------|
| 8 W         | 120 V         | 800 lm       | 320°       | N/A         | 2700 K |

| CRI | Luminous Efficacy | Power Factor | Input Current | Base/Cap | Lamp Lifespan |
|-----|-------------------|--------------|---------------|----------|---------------|
| 80  | 100 lm/W          | 0.7          | 0.095 A       | E26      | 15,000 Hrs.   |

#### **Product Features & Benefits**

Dimmable



**Energy Efficient** 



Enclosed Fixture Suitable



Wet Rated

# **Product Dimensions**



## **Product Photometric Data**