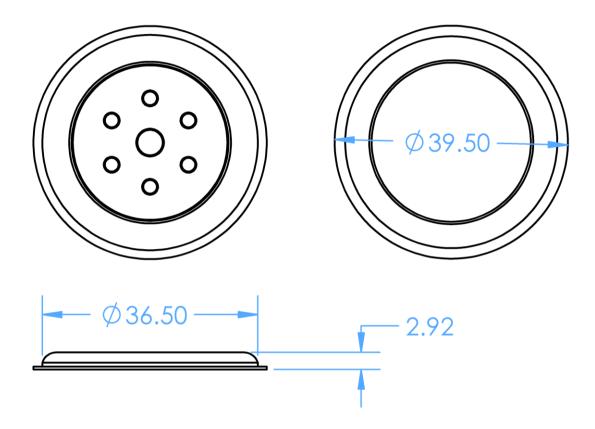

size (less than 40mm Ø)
- Easy to adhere directly
- Low resonance: 40 Hz

#### Description

The TEPR32 is a passive radiator solution for small enclosures. Passive radiators add a tuned resonance to increase the bass output of a given system.

### **Parameters**

| Parameter                   | Value        |
|-----------------------------|--------------|
| Max excursion               | ±5.0 mm      |
| Operational excursion       | ±4.5 mm      |
| Total mass                  | 5.55g        |
| Moving mass (Mms)           | 4.2g         |
| Resonance frequency (Fs)    | 40 Hz (±20%) |
| Suspension compliance (Cms) | 3.6 mm/N     |
| Suspension loss (Rms)       | 0.27 kg/s    |
| Radiating diameter (Sd)     | 32.0 mm      |
| Operating temperature range | -20 to 55° C |



## Dimensions