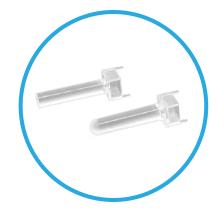

## VBL Series Ø 0.118 (3mm) PCB Mounted Light Pipe for Surface Mount LED

VBL Series features vertical press-fit board mount LED light pipes available in a range of different lengths with either a flat or a domed top.

#### Key Features

- Rigid board mount light pipe for surface mount LEDs
- 3mm round lens with either a domed or flat face
- The VBL light pipes are mounted onto the PCB using push-fit lugs in close proximity to the LED
- · Features a press-fit installation into the PCB board which simplifies installation and enables faster assembly
- Protects LED from ESD
- Optical grade PMMA for maximum light transmission
- Frosted surface diffuses light and provides uniform brightness and a soft glow
- Operating temp: Max 194F(90°C)
- Standard lengths from 0.20 to 1.000
- For custom length contact VCC
- RoHS and REACH Compliant