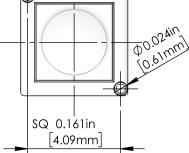

Mounting Hole Pattern

# SQ 0.185in [4.70mm]

Notes:

1. All dimensions are in inches [millimeters]

2. The specifications, characteristics and technical data described in the datasheet are subject to change without prior notice.

## **Product Specifications**

| Materials |                       |  |
|-----------|-----------------------|--|
| Body      | PMMA, Optically clear |  |

| Installation Specifications |                             |  |
|-----------------------------|-----------------------------|--|
| Diameter                    | Ø 0.117 ± 0.002             |  |
| Standard Lengths            | .2 to 1.0 (5.1mm to 25.4mm) |  |