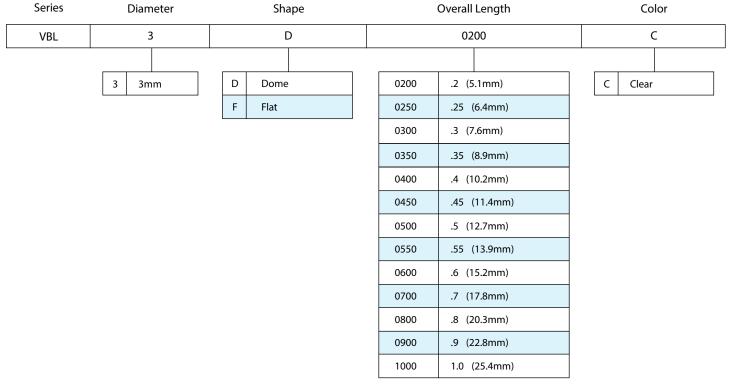

### Ordering Data

\*Custom lengths available upon request

Example: VBL3D0900C VBL Series, PCB mount, .9 (22.8mm) Overall Length, Dome Shape, Clear

#### **VBL** Series

| Overall Length (OL) |
|---------------------|
| .2 (5.1mm)          |
| .25 (6.4mm)         |
| .3 (7.6mm)          |
| .35 (8.9mm)         |
| .4 (10.2mm)         |
| .45 (11.4mm)        |
| .5 (12.7mm)         |
| .55 (13.9mm)        |
| .6 (15.2mm)         |
| .7 (17.8mm)         |
| .8 (20.3mm)         |
| .9 (22.8mm)         |
| 1.0 (25.4mm)        |