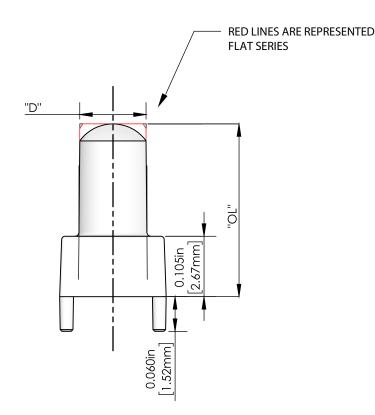

## VBL Series Ø 0.118 (3mm) PCB Mounted Light Pipe for Surface Mount LED

VBL Series features vertical press-fit board mount LED light pipes available in a range of different lengths with either a flat or a domed top.

#### Key Features

- Rigid board mount light pipe for surface mount LEDs
- 3mm round lens with either a domed or flat face
- The VBL light pipes are mounted onto the PCB using push-fit lugs in close proximity to the LED
- · Features a press-fit installation into the PCB board which simplifies installation and enables faster assembly
- Protects LED from ESD
- Optical grade PMMA for maximum light transmission
- Frosted surface diffuses light and provides uniform brightness and a soft glow
- Operating temp: Max 194F(90°C)
- Standard lengths from 0.20 to 1.000
- For custom length contact VCC
- RoHS and REACH Compliant

#### **VBL** Series

| Overall Length (OL) |
|---------------------|
| .2 (5.1mm)          |
| .25 (6.4mm)         |
| .3 (7.6mm)          |
| .35 (8.9mm)         |
| .4 (10.2mm)         |
| .45 (11.4mm)        |
| .5 (12.7mm)         |
| .55 (13.9mm)        |
| .6 (15.2mm)         |
| .7 (17.8mm)         |
| .8 (20.3mm)         |
| .9 (22.8mm)         |
| 1.0 (25.4mm)        |