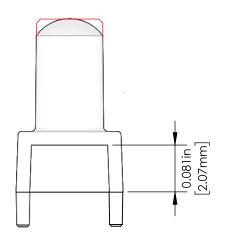

#### Key Features

- Rigid board mount light pipe for surface mount LEDs
- 3mm round lens with either a domed or flat face
- The VBL light pipes are mounted onto the PCB using push-fit lugs in close proximity to the LED
- · Features a press-fit installation into the PCB board which simplifies installation and enables faster assembly
- Protects LED from ESD
- Optical grade PMMA for maximum light transmission
- Frosted surface diffuses light and provides uniform brightness and a soft glow
- Operating temp: Max 194F(90°C)
- Standard lengths from 0.20 to 1.000
- For custom length contact VCC
- RoHS and REACH Compliant