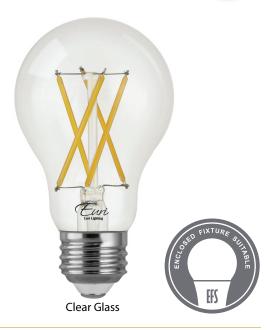

# **LED VA19-3000cec**

Lamp Class: A19 Clear Glass

## **Product Description**

**LED** VA19-3000cec delivers superior brightness, valuable energy savings and long lasting performance. greater light distribution. This A19 Class LED bulb comes in 3000K CCT (Soft White) for charming and hospitable environments.

#### **Product Features & Benefits**

Dimmable

**Energy Efficient** 

Enclosed Fixture Suitable

Wet Rated