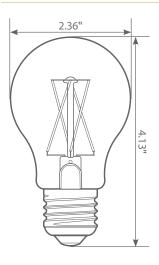

bution. This A19 Class LED bulb comes in 3000K CCT (Soft White) for charming and hospitable environments.















### **Specifications**

| Input Power | Input Voltage | Lumen Output | Beam Angle | Center Beam | ССТ    |
|-------------|---------------|--------------|------------|-------------|--------|
| 8.5 W       | 120 V         | 800 lm       | 320°       | N/A         | 3000 K |

| CRI | Luminous Efficacy | Power Factor | Input Current | Base/Cap | Lamp Lifespan |
|-----|-------------------|--------------|---------------|----------|---------------|
| 90  | 94 lm/W           | 0.7          | 0.095 A       | E26      | 15,000 Hrs.   |

#### **Product Features & Benefits**



Dimmable



**Energy Efficient** 



Enclosed Fixture Suitable



Wet Rated

#### **Product Dimensions**



# **Product Photometric Data**