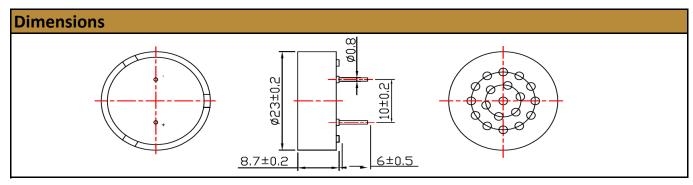

| Material Specifications |           |         |     |  |  |
|-------------------------|-----------|---------|-----|--|--|
| Housing Material:       | ABS       | Weight: | 3 g |  |  |
| Termination Style:      | PCB Leads |         |     |  |  |