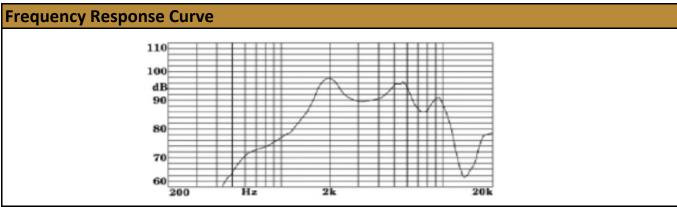

| Electrical Specifications |                |                            |                     |  |  |
|---------------------------|----------------|----------------------------|---------------------|--|--|
| Speaker Type:             | Loudspeaker    | Sound Output (SPL):        | 73dB (@3V, 1W/10cm) |  |  |
| Max Input Power:          | 0.15 W         | Rated Current:             | 142 mA (max.)       |  |  |
| Rated Impedance:          | 8Ω (± 20%)     | <b>Resonant Frequency:</b> | 1.5KHz (± 200 Hz)   |  |  |
| Frequency Range:          | 500 Hz - 4 KHz |                            |                     |  |  |