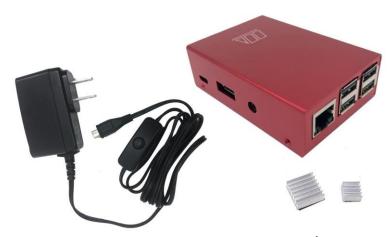

## Aluminum Raspberry Pi 3 Case for Model B/B+ with UL Approved On/Off Switch 5V/2.5A Power Adapter - Red RAS-03RDPWR-PI

Compatible with Raspberry Pi 1 Model B+, Pi 2 Model B, Pi 3 Model B/B+
Quality and durable aluminum casing to dissipate heat and Heat sink kits included for cooling

## **CASE:**

Compatible with Raspberry Pi 1 Model B+

Pi 2 Model B, Pi 3 Model B/B+

Quality and durable aluminum casing to dissipate heat Precision-cut casing allows easy access to all ports

Heat sink kits included for cooling

## **POWER ADAPTER:**

Micro Connectors RAS-PWR03-PI UL Approved Micro-USB 5V/2.5A Power Adapter with ON/OFF Switch for Raspberry Pi

**UL and FCC Approved** 

**Convenient ON/OFF Switch** 

**DoE Level VI Efficiency** 

**Over Circuit Protection** 

**Short Circuit Protection** 

Compatible with all Raspberry Pi Micro-USB connector

Input: AC100-240V/50-60Hz

Output: DC 5V/2.5A

Cable length: 47 inches (3.9 feet)

■ without us, you are just not connected!