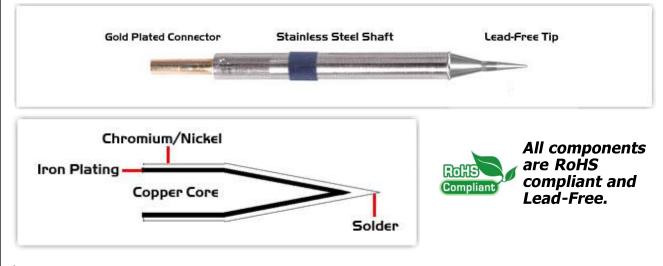

## **Material Composition**

<sup>1</sup> Easy Braid Co. tip cartridges will typically idle within a temperature range of +/-1.1°C. However, there is variation in idle temperature across tip geometries within an individual temperature series. Easy Braid Co. offers a wide variety of tip geometries from 0.25mm fine point tip to 5mm chisel. The length and geometry of a tip will have an influence on the tip idle temperature. To accurately measure idle temperature it will depend greatly on the measurement method, technique and equipment used. Two different methods or the use of alternative equipment will produce different test results.