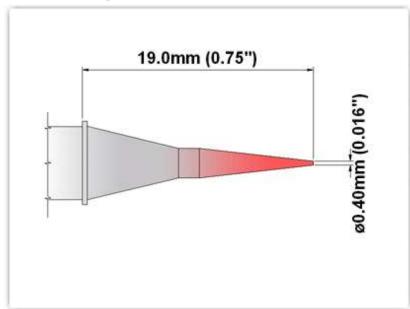

## EK60BV004 Conical 0.4mm (0.016")

Tip Style: Conical

Tip Width: 0.40mm (0.016")
Tip Length: 19.00mm (0.75")

60 Type Cartridge<sup>1</sup>: 325°C - 358°C

RoHS Compliant<sup>2</sup> / Lead Free: YES

For Use With: EB-2000S, PS900 w/SHP-K, MFR-PS1100/MFR-PS2200 w/SHP-KM