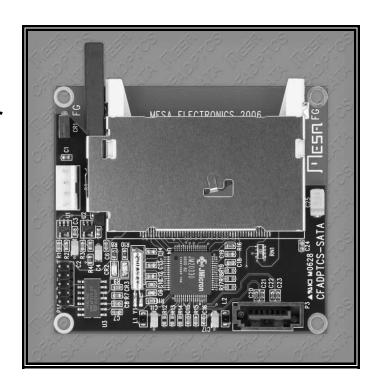

## CFADPT9 SATA COMPACT FLASH ADAPTER

- SATA to CF adapter
- Small form factor
- Built in push button card ejector
- LED activity indicator
- Quiet 4 layer PCB
- CF and SATA hot swap capable
- Supports DMA capable CF cards to UltraDMA 150
- Made in USA local support
- 2 year warranty

The CFADPT9 is a SATA to Compact Flash adapter on a small PCB. The form factor matches our CFADPTCS IDE to CF adapter.

The CFADPT9 supports both PIO mode (0 through 4) and DMA capable CF cards up to Ultra DMA150.

CF Card removal resets the SATA controller, allowing hot swap of CF cards. The CFADPT9 also supports SATA hot swap. The CFADPT9 uses a single 5V power supply from the host system. CF card activity, SATA link status and Reset LEDS are provided.