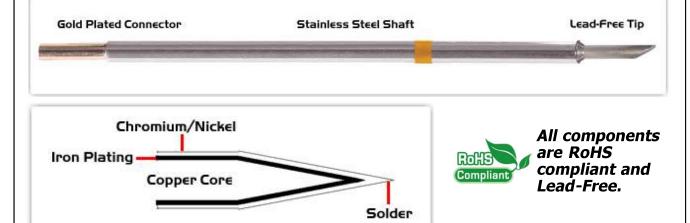

## **Material Composition**

<sup>1</sup> Easy Braid Co. tip cartridges will typically idle within a temperature range of +/-1.1°C. However, there is variation in idle temperature across tip geometries within an individual temperature series. Easy Braid Co. offers a wide variety of tip geometries from 0.25mm fine point tip to 5mm chisel. The length and geometry of a tip will have an influence on the tip idle temperature. To accurately measure idle temperature it will depend greatly on the measurement method, technique and equipment used. Two different methods or the use of alternative equipment will produce different test results.