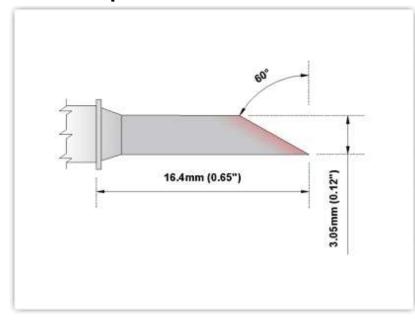

## EBM7LR401 Hoof Long Reach 60° 3.05mm (0.12")

Tip Style: Hoof

Tip Width: 3.05mm (0.12")
Tip Length: 16.40mm (0.65")

700 Type Cartridge<sup>1</sup>: 350°C - 398°C

RoHS Compliant<sup>2</sup> / Lead Free: YES