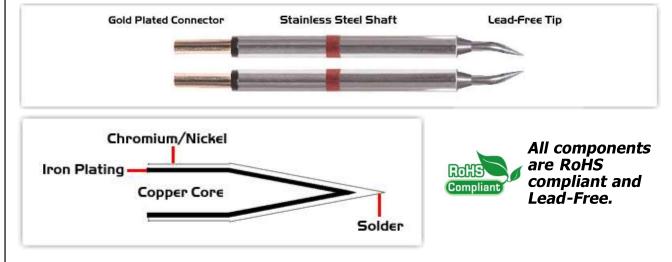

## **Material Composition**

<sup>1</sup> Easy Braid Co. tip cartridges will typically idle within a temperature range of +/-1.1°C. However, there is variation in idle temperature across tip geometries within an individual temperature series. Easy Braid Co. offers a wide variety of tip geometries from 0.25mm fine point tip to 5mm chisel. The length and geometry of a tip will have an influence on the tip idle temperature. To accurately measure idle temperature it will depend greatly on the measurement method, technique and equipment used. Two different methods or the use of alternative equipment will produce different test results.