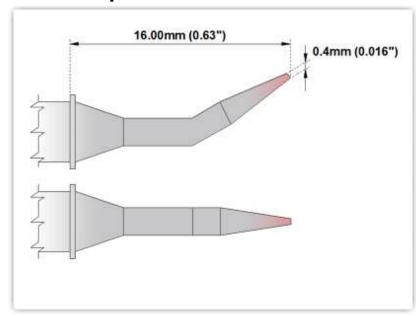

## EBM80TZ004

Tweezers Cartridge Pair - Bent 30° Sharp 0.4mm (0.016")

Tip Style: Tweezers

Tip Width: 0.40mm (0.016")
Tip Length: 16.00mm (0.63")

800 Type Cartridge<sup>1</sup>: 420°C - 475°C

RoHS Compliant<sup>2</sup> / Lead Free: YES