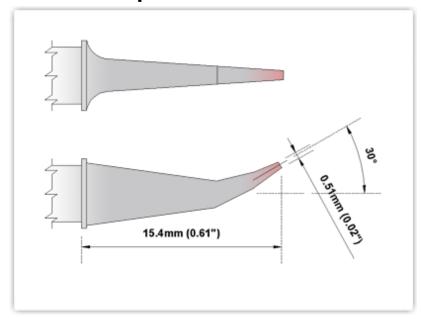

### Conical Bent 30° Fine 0.51mm (0.02")

Tip Style: Conical Bent 30° Tip Width: 0.51mm (0.02") Tip Length: 15.40mm (0.61")

700°F Type Cartridge<sup>1</sup>: 350°C - 398°C

RoHS Compliant<sup>2</sup> / Lead Free: