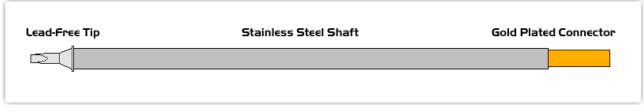

### EBM7MD575 Datasheet

# **Technical Specifications**



#### EBM7MD575

### Conical Bent 30° Fine 0.51mm (0.02")

Tip Style: Conical Bent 30° Tip Width: 0.51mm (0.02") Tip Length: 15.40mm (0.61")

700°F Type Cartridge<sup>1</sup>: 350°C - 398°C

RoHS Compliant<sup>2</sup> / Lead Free:

YES Equivalent to: SMTC-1172 For Use With: EB-9000S

# **Material Composition**





Easybraid tip cartridges will typically idle within a temperature range of +/-1.1°C. However, there is variation in idle temperature across tip geometries within an individual temperature series. Easybraid offers a wide variety of tip geometries from 0.4mm fine point tip to 5m chisel. The length and geometry of a tip will have an influence on the tip idle temperature. To accurately measure idle temperature it will depend greatly on the measurement method, technique and equipment used. Two different methods or the use of alternative equipment will produce different test results.

<sup>&</sup>lt;sup>2</sup> Please refer to <a href="http://www.rohs.gov.uk">http://www.rohs.gov.uk</a> for details on RoHS Compliance.