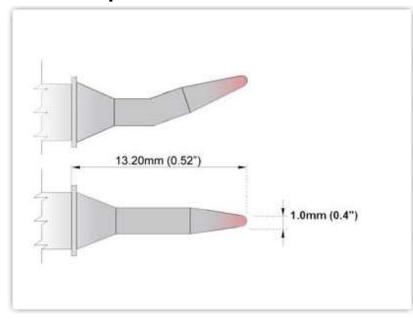

## EBM60TZ010

Tweezers Cartridge Pair - Conical Sharp 1.0mm (0.04")

Tip Style: Tweezers
Tip Width: 1.00mm (0.04")
Tip Length: 13.20mm (0.52")

600 Type Cartridge<sup>1</sup>: 325°C - 358°C

RoHS Compliant<sup>2</sup> / Lead Free: YES