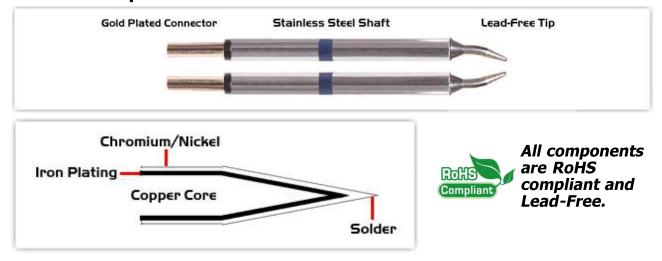

## **Material Composition**

<sup>1</sup> Easy Braid Co. tip cartridges will typically idle within a temperature range of +/-1.1°C. However, there is variation in idle temperature across tip geometries within an individual temperature series. Easy Braid Co. offers a wide variety of tip geometries from 0.25mm fine point tip to 5mm chisel. The length and geometry of a tip will have an influence on the tip idle temperature. To accurately measure idle temperature it will depend greatly on the measurement method, technique and equipment used. Two different methods or the use of alternative equipment will produce different test results.