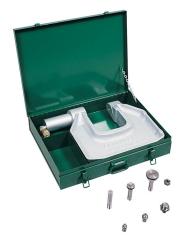

PUNCH DRIVER ASSY, HYD KNOCKOUT (1732)

Driver with Ram, 3/8, 3/4 and 1-1/8 Punch and Die Adapters

Cat No: 1732

UPC No: 783310273615

## Description

- Fast, one-shot punching, nopredrilling of pilot holes
- Throat measures 8 IN (203 mm) deep
- Use with 1/2 IN through 4 IN conduit size and other round sizes only
- Use with Greenlee standardround punches and dies (optional)

## **Specifications**

- Capacity: Up Through 10 GA (3.000 MM) Mild Steel With Greenlee Standard Punches And Dies, 1/2 IN Through 4.000 IN Conduit
- Includes: "13266 UPC 13266 Punch Adapter 3/8 IN x 1/2 IN, 13267 UPC13267 Punch Adapter 3/4 IN x 1 IN, 13268 UPC 13268 Punch Adapter 1-1/8 IN, 11791 UPC 11791 Die Adapter 3/8"", 11790 UPC 11790 Die Adapter 3/4"", 11789 UPC 11789 Die Adapter 1-1/8"", 2733 "
- Type : Portable C Frame
- Weight: 59.000 LB (27.000 KG)