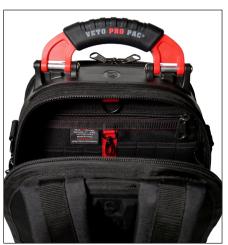

Veto bag includes D-rings, bit extensions, memory stick pockets, and a stainless-steel tape clip as well as a quick access outside pocket for drill bit extensions and small items. An over-molded ergonomic grip and a 3" wide padded shoulder strap provide comfort for a potential load of 63Pc+ tool kit

Rear storage bay doubles capacity to provide a balanced load