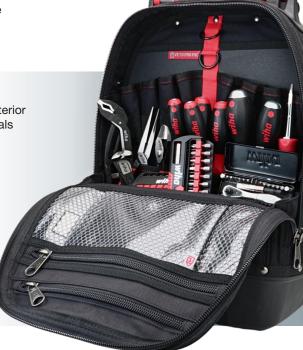

### Wiha RedStripe<sup>™</sup> Tec Pac

Tools that work for you

Piece Contractor Tool Kit

Designed for safe and comfortable transport of your Wiha Tools, the Wiha Red Stripe Tech Pac is the perfect tool carry solution for accessing areas that require climbing extension ladders, cage ladders or walking long distances to service equipment.

#### Large capacity and rugged durability

Includes 2 storage bays, 4 storage platforms, and 56 interior and exterior pockets for a heavy-duty all-weather storage solution for professionals

Veto bag includes D-rings, bit extensions, memory stick pockets, and a stainless-steel tape clip as well as a quick access outside pocket for drill bit extensions and small items. An over-molded ergonomic grip and a 3" wide padded shoulder strap provide comfort for a potential load of 63Pc+ tool kit

### Wiha RedStripe<sup>™</sup> Veto Pro Pac<sup>®</sup> Tech Pac

Weatherproof Body Fabric: 950 and 1250 PVC Impregnated Denier Nylon for protection from elements

Padded EVA Thermoformed ergonomic back padding for comfortable carry