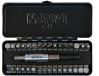

## Wiha professional-quality tools designed and engineered in Germany

Wiha RedStripe 30-Piece Tool Kit is specifically designed to meet the needs of trades professionals

| Weight (lbs)     | 17.4400                                                            |
|------------------|--------------------------------------------------------------------|
| RoHS Compliant   | Yes                                                                |
| Head Type        | slotted, phillips, square,<br>torx, hex inch/metric<br>nut drivers |
| Pieces In Set    | 63                                                                 |
| UPC Code         | 084705918624                                                       |
| Harmonize Tariff | 8206000000                                                         |
|                  |                                                                    |