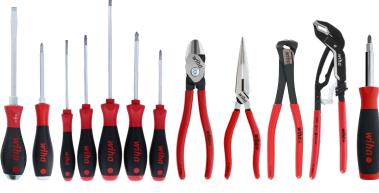

## Wiha professional-quality tools designed and engineered in Germany

Wiha RedStripe 30-Piece Tool Kit is specifically designed to meet the needs of trades professionals

| Weight (lbs)     | 17.4400                                                            |
|------------------|--------------------------------------------------------------------|
| RoHS Compliant   | Yes                                                                |
| Head Type        | slotted, phillips, square,<br>torx, hex inch/metric<br>nut drivers |
| Pieces In Set    | 63                                                                 |
| UPC Code         | 084705918624                                                       |
| Harmonize Tariff | 8206000000                                                         |
|                  |                                                                    |