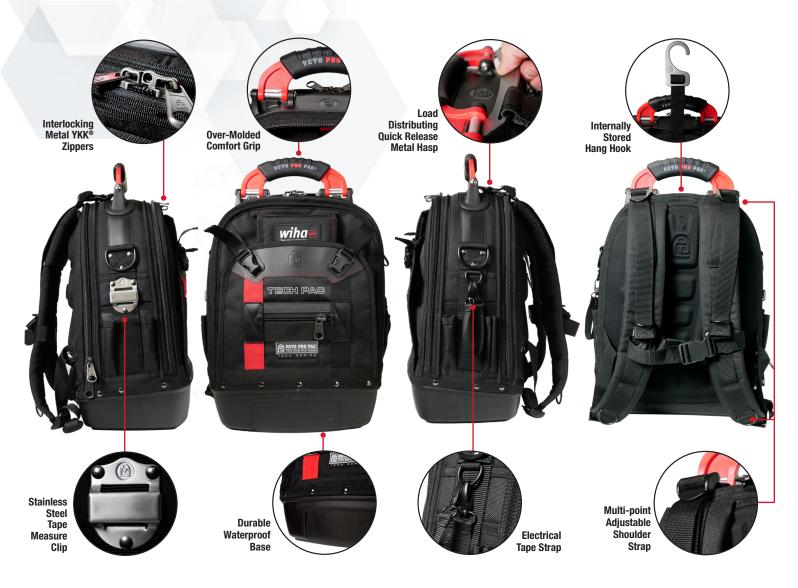

Veto bag includes D-rings, bit extensions, memory stick pockets, and a stainless-steel tape clip as well as a quick access outside pocket for drill bit extensions and small items. An over-molded ergonomic grip and a 3" wide padded shoulder strap provide comfort for a potential load of 63Pc+ tool kit

### Wiha RedStripe<sup>™</sup> Veto Pro Pac<sup>®</sup> Tech Pac

Weatherproof Body Fabric: 950 and 1250 PVC Impregnated Denier Nylon for protection from elements

Padded EVA Thermoformed ergonomic back padding for comfortable carry

Rear storage bay doubles capacity to provide a balanced load