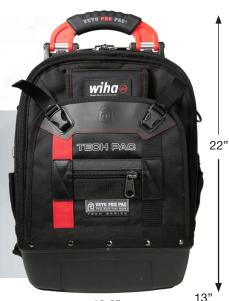

### Wiha RedStripe<sup>™</sup> Tec Pac

Tools that work for you

Piece Contractor Tool Kit

Designed for safe and comfortable transport of your Wiha Tools, the Wiha Red Stripe Tech Pac is the perfect tool carry solution for accessing areas that require climbing extension ladders, cage ladders or walking long distances to service equipment.

#### Large capacity and rugged durability

Includes 2 storage bays, 4 storage platforms, and 56 interior and exterior pockets for a heavy-duty all-weather storage solution for professionals

#### Comfort and stability

Thermo-formed padded back panel and adjustable shoulder strap system for a comfortable hands-free transport

Veto bag includes D-rings, bit extensions, memory stick pockets, and a stainless-steel tape clip as well as a quick access outside pocket for drill bit extensions and small items. An over-molded ergonomic grip and a 3" wide padded shoulder strap provide comfort for a potential load of 63Pc+ tool kit

### Wiha RedStripe<sup>™</sup> Veto Pro Pac<sup>®</sup> Tech Pac

Weatherproof Body Fabric: 950 and 1250 PVC Impregnated Denier Nylon for protection from elements

Padded EVA Thermoformed ergonomic back padding for comfortable carry

Rear storage bay doubles capacity to provide a balanced load