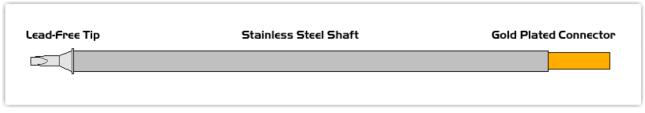

Equivalent to: STTC-825
For Use With: EB-9000S

## **Material Composition**

Copyright © 2010 Easybraid Co. All Rights Reserved

<sup>1</sup> Easybraid tip cartridges will typically idle within a temperature range of +/-1.1°C. However, there is variation in idle temperature across tip geometries within an individual temperature series. Easybraid offers a wide variety of tip geometries from 0.4mm fine point tip to 5m chisel. The length and geometry of a tip will have an influence on the tip idle temperature. To accurately measure idle temperature it will depend greatly on the measurement method, technique and equipment used. Two different methods or the use of alternative equipment will produce different test results.