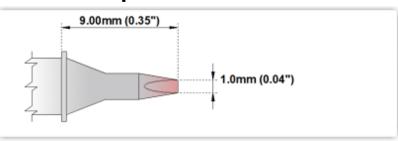

## **EBM8CH178**

Chisel 30° 1.0mm (0 .04")

Tip Style: Chisel 30°
Tip Width: 1.00mm (0.04")
Tip Length: 9.00mm (0.35")

800°F Type Cartridge<sup>1</sup>: 420°C - 475°C

RoHS Compliant<sup>2</sup> / Lead Free: YES