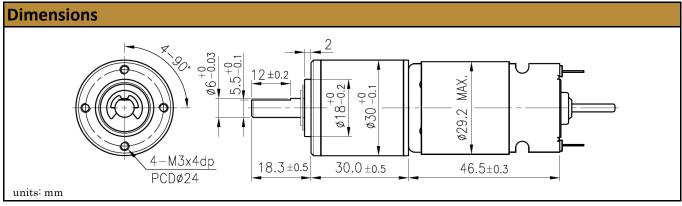

## ø30mm Planetary Gear Motor Carbon - Brushed

MOT-I-81573-30-27

Online ID#:

PGM-30-6-27-408-C

Our Planetary Gear Motors are an inline solution providing excellent torque output at various speeds. They are best for intermittent duty operation. With endless performance combinations, we have a fully tailored gear motor solution for you.