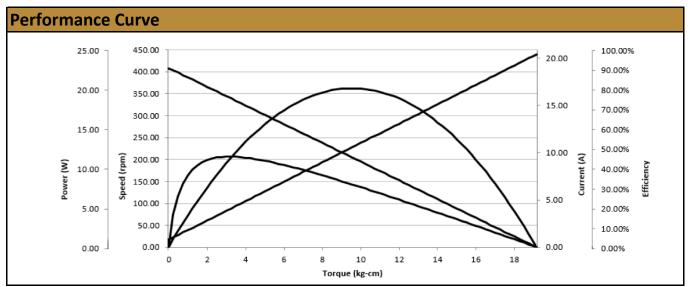

## Contact Us for alternative solutions!

| Specifications     |                  |
|--------------------|------------------|
| Gearhead Type:     | Planetary        |
| Motor Type:        | Carbon - Brushed |
| Rated Voltage:     | 6V DC            |
| Rated Speed:       | 338 rpm          |
| Rated Torque:      | 3 kg.cm          |
| Termination Style: | Terminals        |

| No-Load Speed:   | 408 rpm (+/- 10%) |
|------------------|-------------------|
| No-Load Current: | < 1 A             |
| Stall Torque:    | 19 kg.cm          |
| Stall Current:   | 20 A              |
| Max. Power:      | 20 W              |
| Reduction Ratio: | 27:1              |