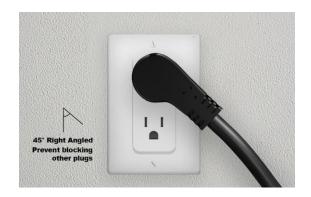

## Low Profile Angled NEMA 5-15P to NEMA 5-15R SJT 16 AWG.

- Extend the length of an existing power cord or outlet for more flexibility.
- Perfect design for indoor use in tight space, space-saving flat NEMA 5-15P connector.
- 45° angled 3-prong connector prevents blocking outlet space for other power connection.
- Ideal power supply extension for indoor appliances, computers, HDTV, printers, and more.
- The 16 AWG power cord is fully molded for durability.
- VW-1 105°C (221°F) and FT-2 105°C (221°F) temperature rating.
- UL and cUL listed.
- All relevant materials are complied with RoHS and REACH directives.