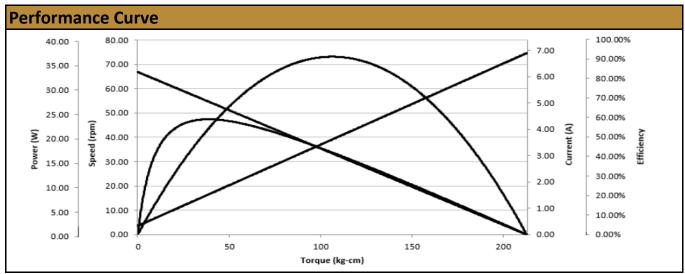

With endless performance combinations, we have a fully tailored gear motor solution for you.

| Specifications |                          |          |
|----------------|--------------------------|----------|
| Gearhead Type: | Planetary                | No-Load  |
| Motor Type:    | Brushless (SPM, 12 Pole) | No-Loa   |
| Rated Voltage: | 24V DC                   | Stall To |
| Rated Speed:   | 55 rpm                   | Max. Po  |
| Rated Torque:  | 38 kg.cm                 | Reducti  |
| Rated Current: | 1.5 A                    | Termina  |

| No-Load Speed:     | 67 rpm (+/- 10%)   |  |
|--------------------|--------------------|--|
| No-Load Current:   | <500 mA            |  |
| Stall Torque:      | 210 kg.cm          |  |
| Max. Power:        | 36 W               |  |
| Reduction Ratio:   | 80:1               |  |
| Termination Style: | Molex (87439-0801) |  |

<sup>\*</sup> Gearbox limitations are set at 60 kg.cm, operating past this torque limit may create premature failure.