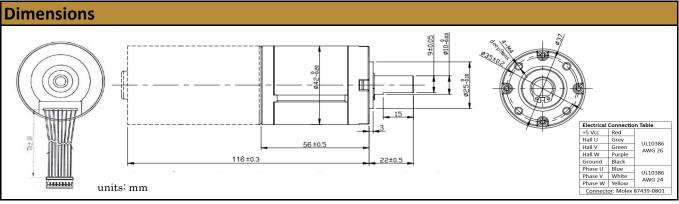

| No-Load Speed:     | 67 rpm (+/- 10%)   |  |
|--------------------|--------------------|--|
| No-Load Current:   | <500 mA            |  |
| Stall Torque:      | 210 kg.cm          |  |
| Max. Power:        | 36 W               |  |
| Reduction Ratio:   | 80:1               |  |
| Termination Style: | Molex (87439-0801) |  |