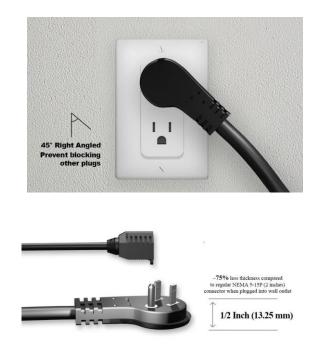

## 1ft Low Profile Angled Power Cord Extension, 16 AWG, 2-Pack M05-113LPA1-2P

Low Profile Angled NEMA 5-15P to NEMA 5-15R SJT 16 AWG.

- Extend the length of an existing power cord or outlet for more flexibility.
- Perfect design for indoor use in tight space, space-saving flat NEMA 5-15P connector.
- 45° angled 3-prong connector prevents blocking outlet space for other power connection.
- Ideal power supply extension for indoor appliances, computers, HDTV, printers, and more.
- The 16 AWG power cord is fully molded for durability.
- VW-1 105°C (221°F) and FT-2 105°C (221°F) temperature rating.
- UL and cUL listed.
- All relevant materials are complied with RoHS and REACH directives.

Connector A : NEMA 5-15P Low Profile Angled.

Connector B : NEMA 5-15R.

Conductor : SJT 16 AWG. x 3C.

Amp/Voltage Rating : 13A/125V.

Wattage Rating: 1625W.