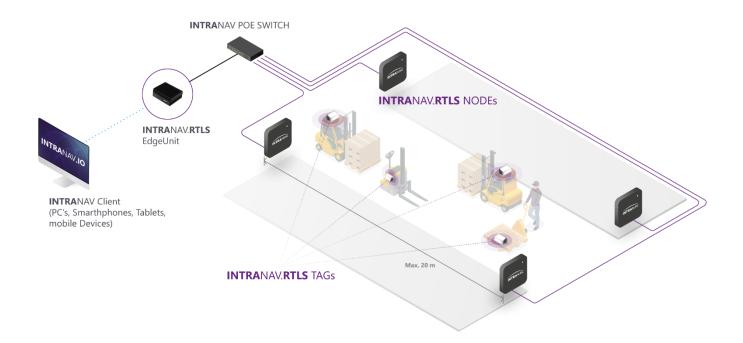

# INTRANAV.RTLS [ Industrial Starter Kit ] Hardware Package

- 4 INTRANAV.RTLS NODEs
- 2 INTRANAV.RTLS AssetTAG Micro
- 2 INTRANAV.RTLS AssetTAG Compact
- INTRANAV.RTLS EdgeUnit (mini)
- 4 Ethernet Cable
- PoE Switch

### **INTRANAV Plug & Play RTLS Installation**

### It's as simple as that!

One-time installation &

activation of your INTRANAV

**Industrial Starter Kit** 

Real-Time Tracking & Sensor Data Monitoring of your load carriers via the INTRANAV.IO Platform

Afterwards, scale INTRANAV
Digital Twin Suite