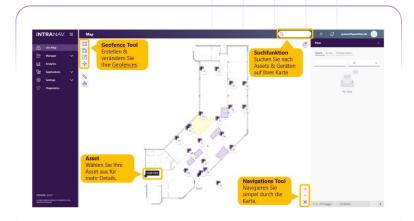

#### **Basis Module**

- Live Map Indoor
- Real-Time Location Tracking
- Zone Alerting
- Geofencing for indoor areas
- Up time and utilization
- CSV Data Export

INTRANAV.IO Digital Twin Plattform – Live Map Indoor