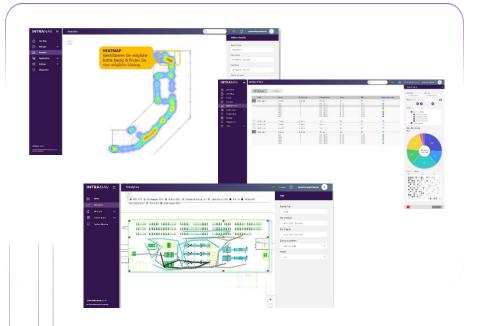

#### **Basis Module**

- TRAIL Indoor Report
- HEATMAP Report
- ZONE (Retention Time) Report

Use the above mentioned **INTRALYTICS**Dashboards or the **OPEN Dashboard Integration** for 3rd party data visualisation and flows.

**INTRA**LYTICS HEATMAP, ZONE and TRAIL Report

UWB RTLS Hardware