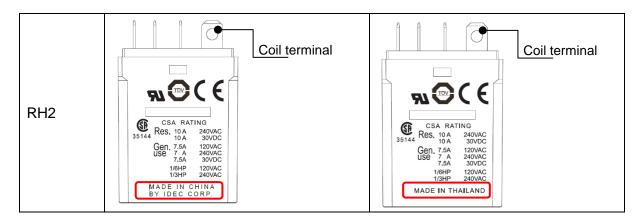

For example (Basic type):

## Display change of the product cases

Note: Specifications are the same for the products made in China and the products made in Thailand.