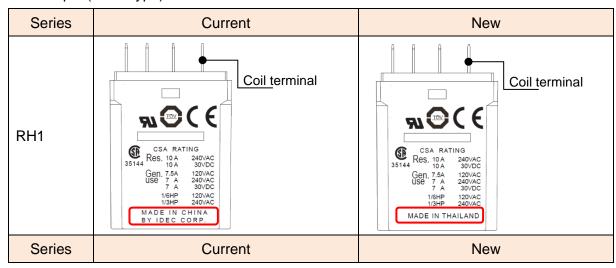

For example (Basic type):

## Display change of the product cases

Note: Specifications are the same for the products made in China and the products made in Thailand.