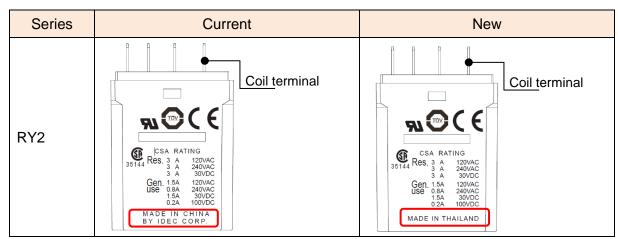

For example (Basic type):

## Display change of the product cases

Note: Specifications are the same for the products made in China and the products made in Thailand.